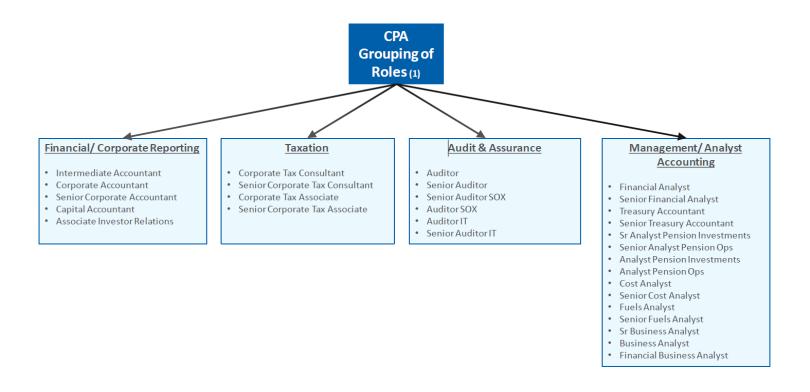

#### Flexibility for your CPA Journey

Candidates decide the pace of the program and create their own schedule. (For example, prefer to choose to have summers off from studying? At Emera that's possible) Candidates choose their own electives to tailor the CPA program to their own areas of interest and practical experience is based one of 4 Pre- Approved Streams dependent on the work experience in their role;

- Financial or Corporate Reporting
- Taxation
- Audit & Assurance
- Management/Analyst Accounting