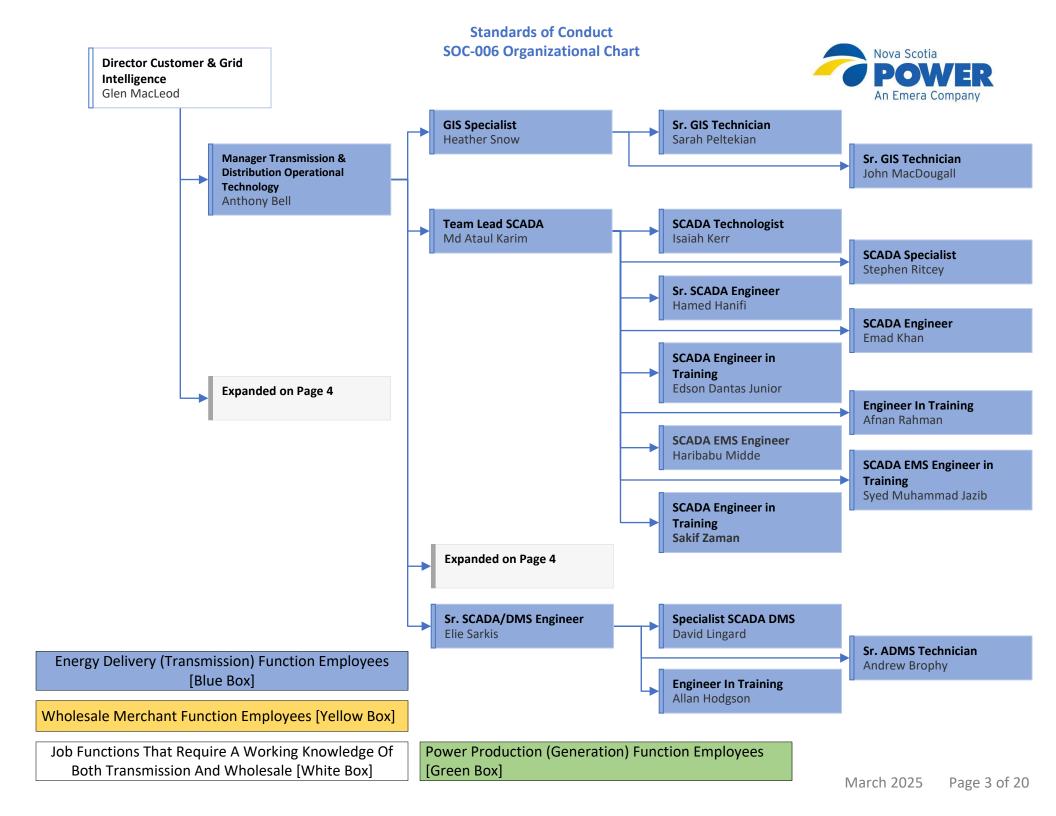

Energy Delivery (Transmission) Function Employees [Blue Box]

Wholesale Merchant Function Employees [Yellow Box]

Job Functions That Require A Working Knowledge Of Both Transmission And Wholesale [White Box]

[Green Box]

Both Transmission And Wholesale [White Box]

Energy Delivery (Transmission) Function Employees [Blue Box]

Wholesale Merchant Function Employees [Yellow Box]

Job Functions That Require A Working Knowledge Of Both Transmission And Wholesale [White Box]

Wholesale Merchant Function Employees [Yellow Box]

Job Functions That Require A Working Knowledge Of Both Transmission And Wholesale [White Box]

March 2025 Page 13 of 20