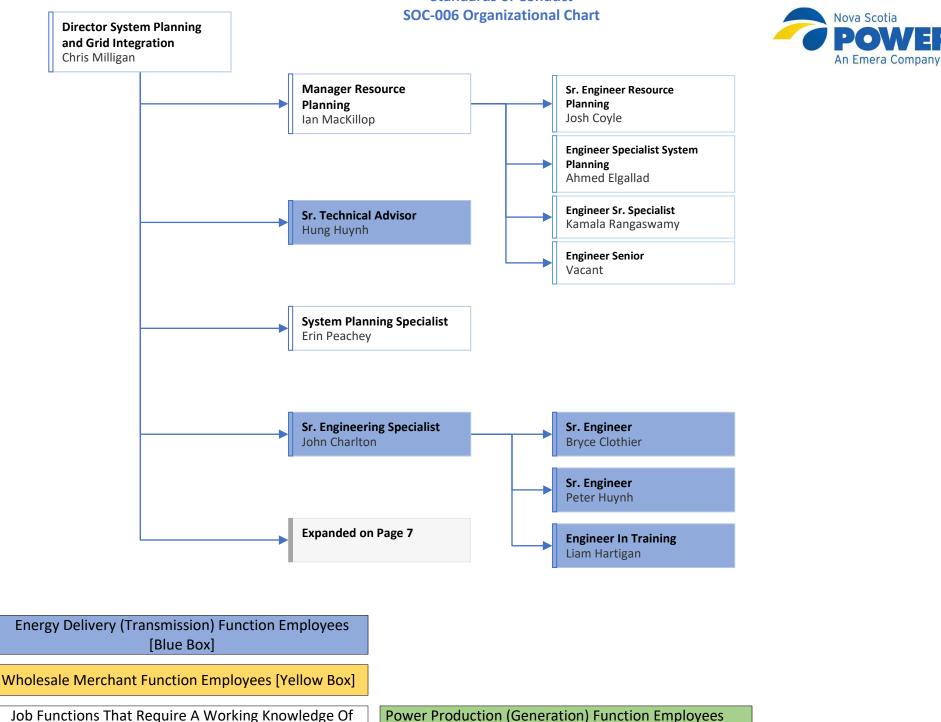

Energy Delivery (Transmission) Function Employees [Blue Box]

Wholesale Merchant Function Employees [Yellow Box]

Job Functions That Require A Working Knowledge Of Both Transmission And Wholesale [White Box]

[Green Box]

Both Transmission And Wholesale [White Box]

Energy Delivery (Transmission) Function Employees [Blue Box]

Wholesale Merchant Function Employees [Yellow Box]

Job Functions That Require A Working Knowledge Of Both Transmission And Wholesale [White Box]

Wholesale Merchant Function Employees [Yellow Box]

Job Functions That Require A Working Knowledge Of Both Transmission And Wholesale [White Box]

March 2025 Page 13 of 20