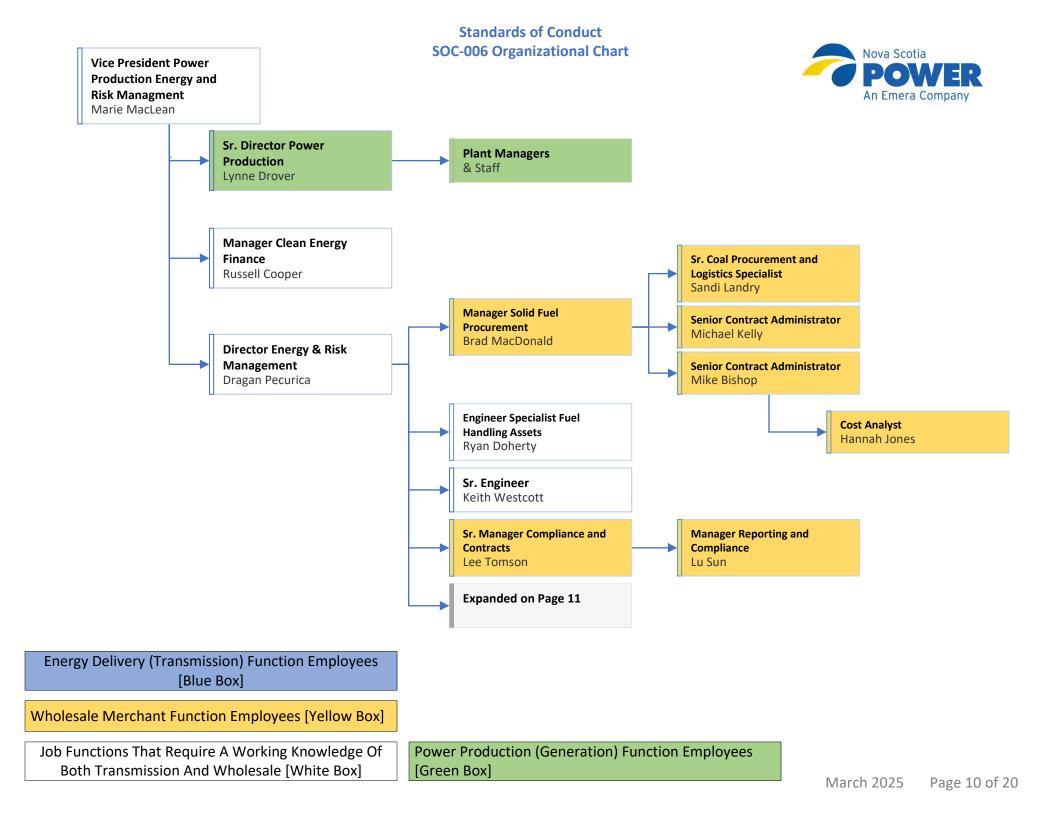

Energy Delivery (Transmission) Function Employees [Blue Box]

Wholesale Merchant Function Employees [Yellow Box]

Job Functions That Require A Working Knowledge Of Both Transmission And Wholesale [White Box]

[Green Box]

Both Transmission And Wholesale [White Box]

Energy Delivery (Transmission) Function Employees [Blue Box]

Wholesale Merchant Function Employees [Yellow Box]

Job Functions That Require A Working Knowledge Of Both Transmission And Wholesale [White Box]