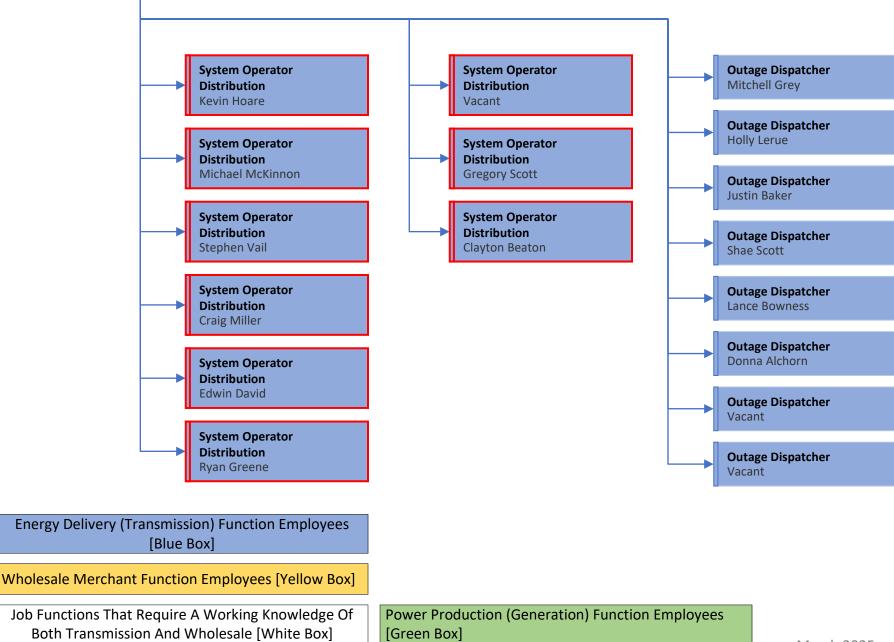

Energy Delivery (Transmission) Function Employees [Blue Box]

Wholesale Merchant Function Employees [Yellow Box]

Job Functions That Require A Working Knowledge Of Both Transmission And Wholesale [White Box]

[Green Box]

Both Transmission And Wholesale [White Box]

Energy Delivery (Transmission) Function Employees [Blue Box]

Wholesale Merchant Function Employees [Yellow Box]

Job Functions That Require A Working Knowledge Of Both Transmission And Wholesale [White Box]

Wholesale Merchant Function Employees [Yellow Box]

Job Functions That Require A Working Knowledge Of Both Transmission And Wholesale [White Box]

March 2025 Page 13 of 20