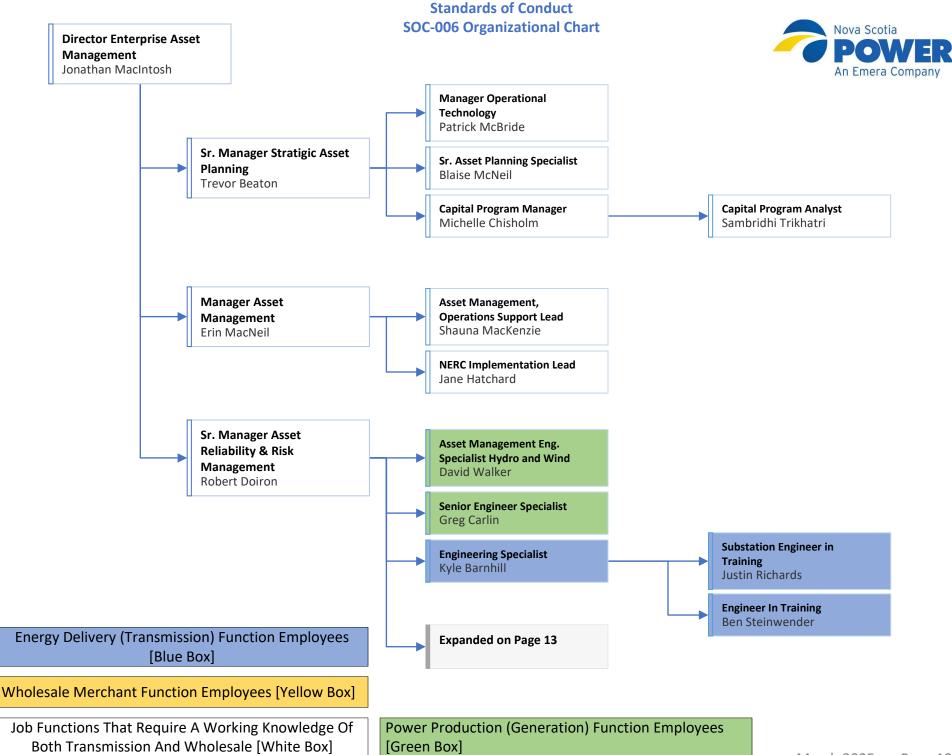

Energy Delivery (Transmission) Function Employees [Blue Box]

Wholesale Merchant Function Employees [Yellow Box]

Job Functions That Require A Working Knowledge Of Both Transmission And Wholesale [White Box]

[Green Box]

Both Transmission And Wholesale [White Box]

Energy Delivery (Transmission) Function Employees [Blue Box]

Wholesale Merchant Function Employees [Yellow Box]

Job Functions That Require A Working Knowledge Of Both Transmission And Wholesale [White Box]