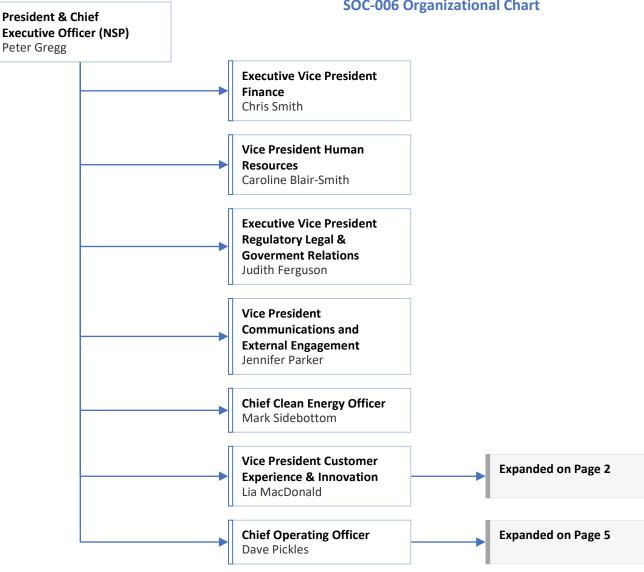

Energy Delivery (Transmission) Function Employees [Blue Box]

Wholesale Merchant Function Employees [Yellow Box]

Job Functions That Require A Working Knowledge Of Both Transmission And Wholesale [White Box]

[Green Box]

Both Transmission And Wholesale [White Box]

Energy Delivery (Transmission) Function Employees [Blue Box]

Wholesale Merchant Function Employees [Yellow Box]

Job Functions That Require A Working Knowledge Of Both Transmission And Wholesale [White Box]