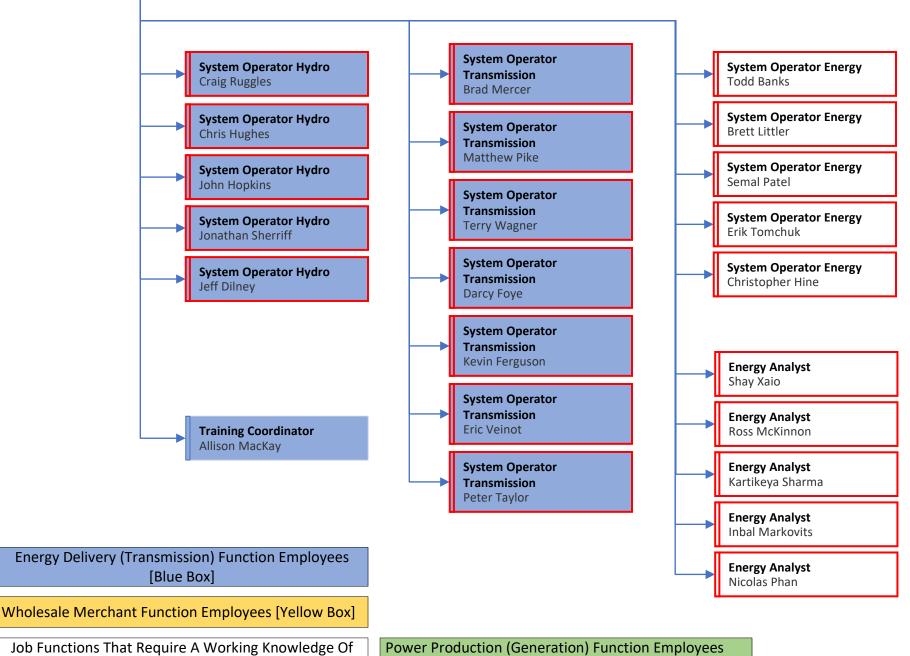

Energy Delivery (Transmission) Function Employees [Blue Box]

Wholesale Merchant Function Employees [Yellow Box]

Job Functions That Require A Working Knowledge Of Both Transmission And Wholesale [White Box]

[Green Box]

Both Transmission And Wholesale [White Box]

Energy Delivery (Transmission) Function Employees [Blue Box]

Wholesale Merchant Function Employees [Yellow Box]

Job Functions That Require A Working Knowledge Of Both Transmission And Wholesale [White Box]

Wholesale Merchant Function Employees [Yellow Box]

Job Functions That Require A Working Knowledge Of Both Transmission And Wholesale [White Box]

March 2025 Page 13 of 20