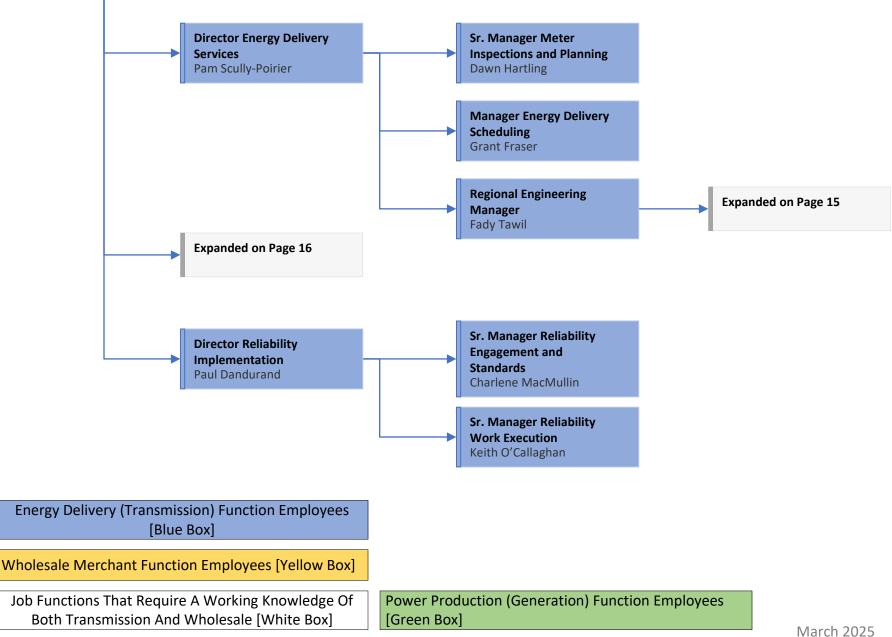

### Sr. Director Energy Delivery Matt Drover

Nova Scotia

An Emera Company

= :

Energy Delivery (Transmission) Function Employees [Blue Box]

Wholesale Merchant Function Employees [Yellow Box]

Job Functions That Require A Working Knowledge Of Both Transmission And Wholesale [White Box]