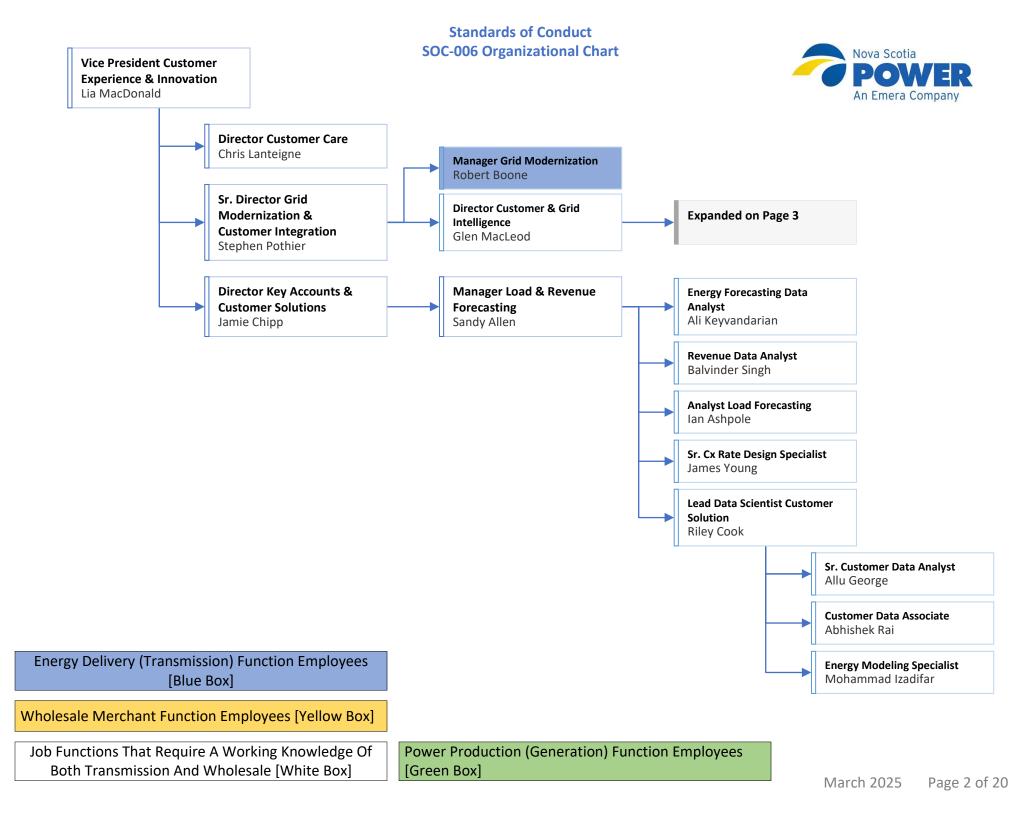

Energy Delivery (Transmission) Function Employees [Blue Box]

Wholesale Merchant Function Employees [Yellow Box]

Job Functions That Require A Working Knowledge Of Both Transmission And Wholesale [White Box]

[Green Box]

Both Transmission And Wholesale [White Box]

Energy Delivery (Transmission) Function Employees [Blue Box]

Wholesale Merchant Function Employees [Yellow Box]

Job Functions That Require A Working Knowledge Of Both Transmission And Wholesale [White Box]

Wholesale Merchant Function Employees [Yellow Box]

Job Functions That Require A Working Knowledge Of Both Transmission And Wholesale [White Box]

March 2025 Page 13 of 20