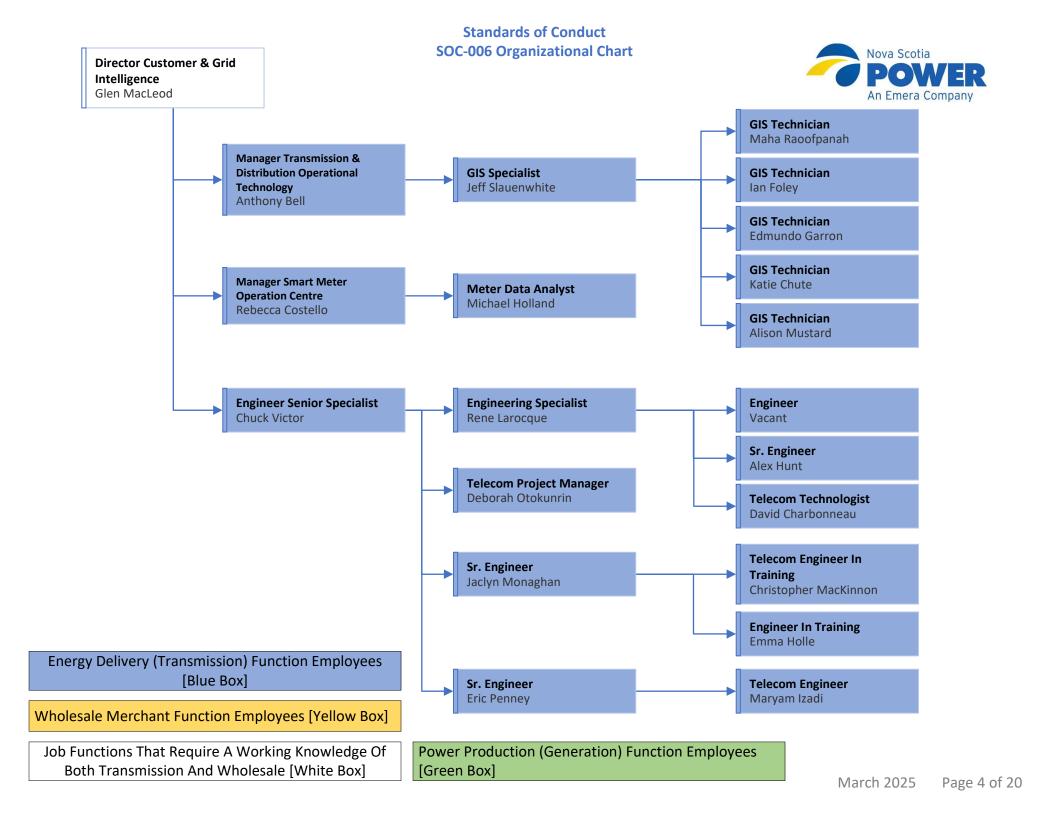

Energy Delivery (Transmission) Function Employees [Blue Box]

Wholesale Merchant Function Employees [Yellow Box]

Job Functions That Require A Working Knowledge Of Both Transmission And Wholesale [White Box]

[Green Box]

Both Transmission And Wholesale [White Box]

Energy Delivery (Transmission) Function Employees [Blue Box]

Wholesale Merchant Function Employees [Yellow Box]

Job Functions That Require A Working Knowledge Of Both Transmission And Wholesale [White Box]

Wholesale Merchant Function Employees [Yellow Box]

Job Functions That Require A Working Knowledge Of Both Transmission And Wholesale [White Box]

March 2025 Page 13 of 20