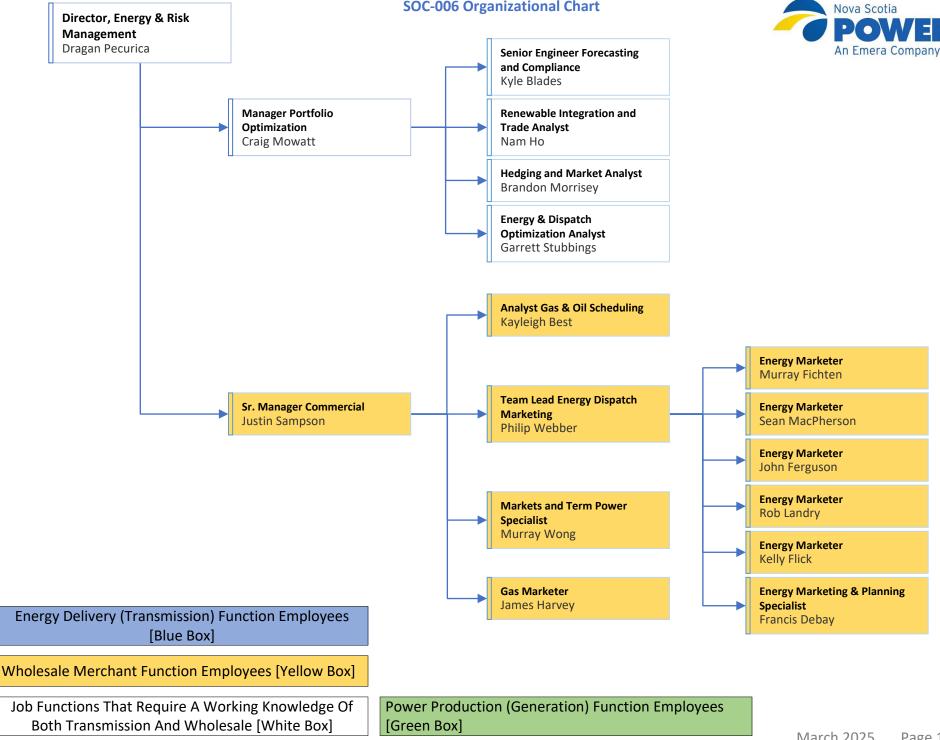

Wholesale Merchant Function Employees [Yellow Box]

Job Functions That Require A Working Knowledge Of Both Transmission And Wholesale [White Box]

March 2025 Page 13 of 20