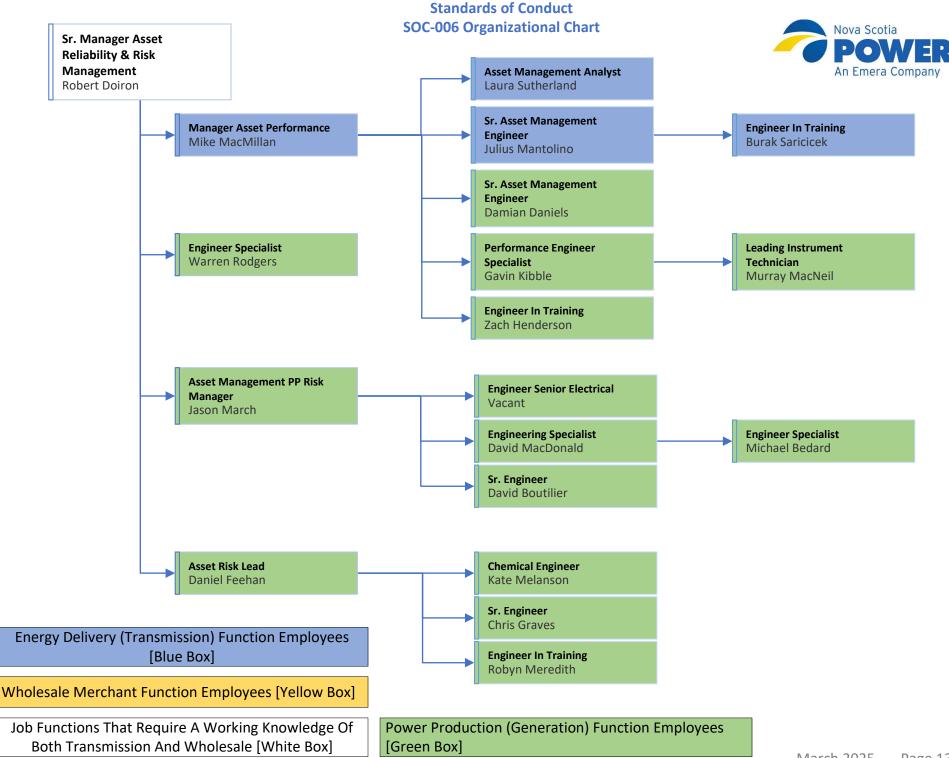

Wholesale Merchant Function Employees [Yellow Box]

Job Functions That Require A Working Knowledge Of Both Transmission And Wholesale [White Box]

March 2025 Page 13 of 20