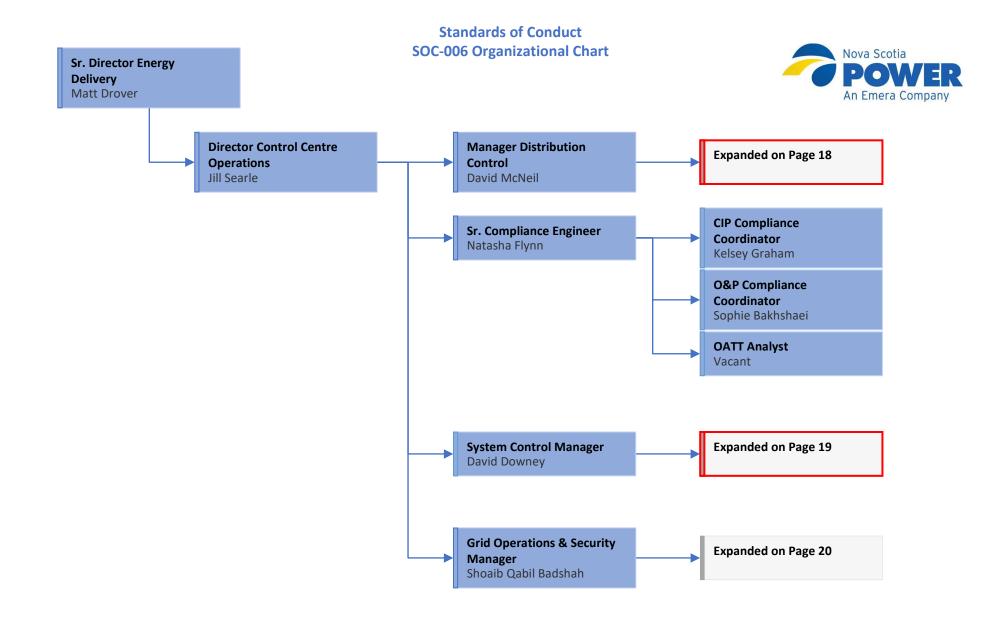

### Sr. Director Energy Delivery Matt Drover

Nova Scotia

An Emera Company

= :

Energy Delivery (Transmission) Function Employees [Blue Box]

Wholesale Merchant Function Employees [Yellow Box]

Job Functions That Require A Working Knowledge Of Both Transmission And Wholesale [White Box]