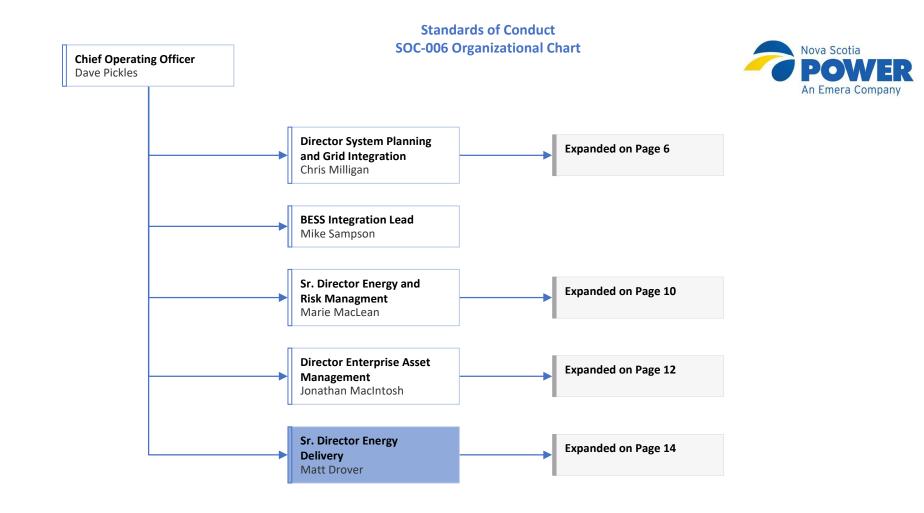

Energy Delivery (Transmission) Function Employees [Blue Box]

Wholesale Merchant Function Employees [Yellow Box]

Job Functions That Require A Working Knowledge Of Both Transmission And Wholesale [White Box]

[Green Box]

Both Transmission And Wholesale [White Box]

Energy Delivery (Transmission) Function Employees [Blue Box]

Wholesale Merchant Function Employees [Yellow Box]

Job Functions That Require A Working Knowledge Of Both Transmission And Wholesale [White Box]