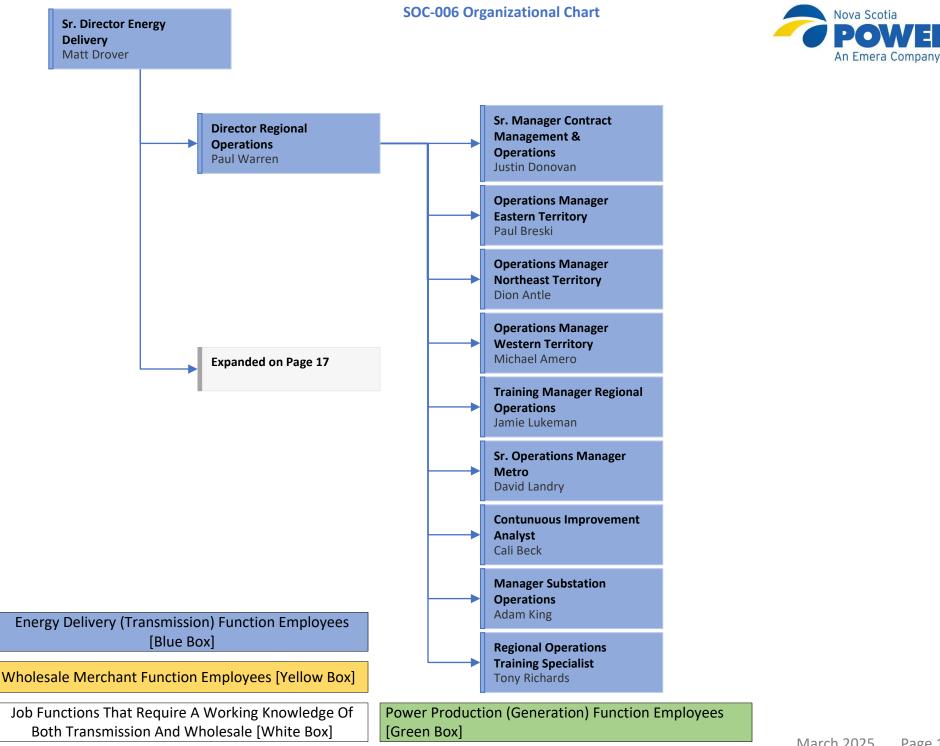

### Sr. Director Energy Delivery Matt Drover

Nova Scotia

An Emera Company

= :

Energy Delivery (Transmission) Function Employees [Blue Box]

Wholesale Merchant Function Employees [Yellow Box]

Job Functions That Require A Working Knowledge Of Both Transmission And Wholesale [White Box]

Energy Delivery (Transmission) Function Employees [Blue Box]

Wholesale Merchant Function Employees [Yellow Box]

Job Functions That Require A Working Knowledge Of Both Transmission And Wholesale [White Box]