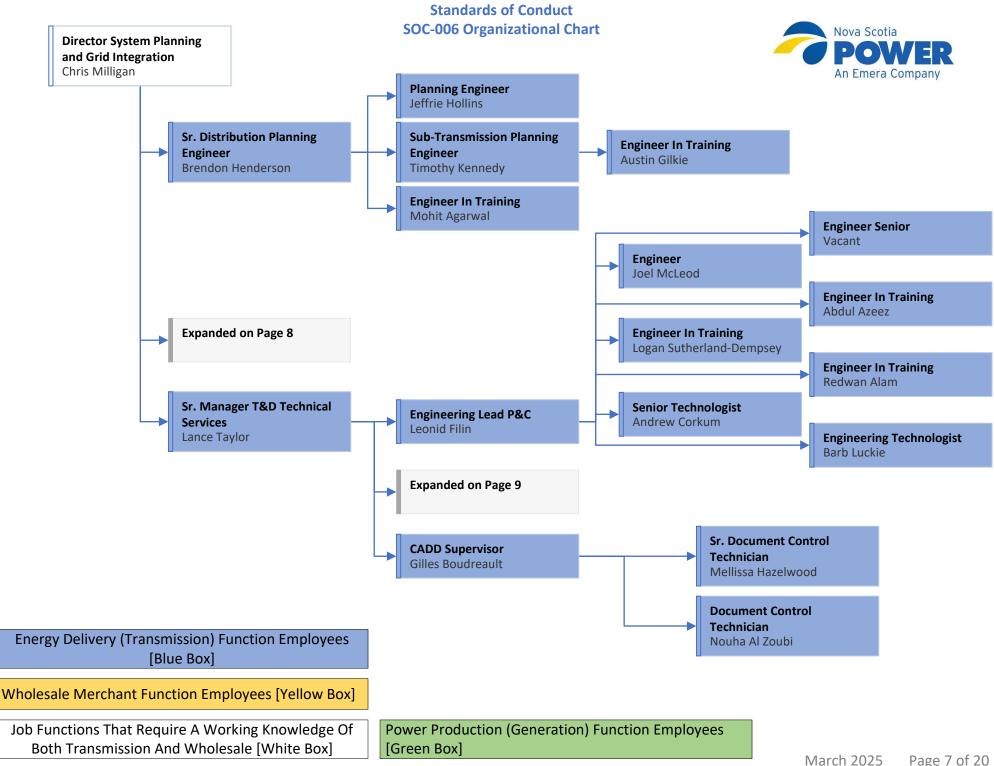

Energy Delivery (Transmission) Function Employees [Blue Box]

Wholesale Merchant Function Employees [Yellow Box]

Job Functions That Require A Working Knowledge Of Both Transmission And Wholesale [White Box]

[Green Box]

Both Transmission And Wholesale [White Box]

Energy Delivery (Transmission) Function Employees [Blue Box]

Wholesale Merchant Function Employees [Yellow Box]

Job Functions That Require A Working Knowledge Of Both Transmission And Wholesale [White Box]

Wholesale Merchant Function Employees [Yellow Box]

Job Functions That Require A Working Knowledge Of Both Transmission And Wholesale [White Box]

March 2025 Page 13 of 20