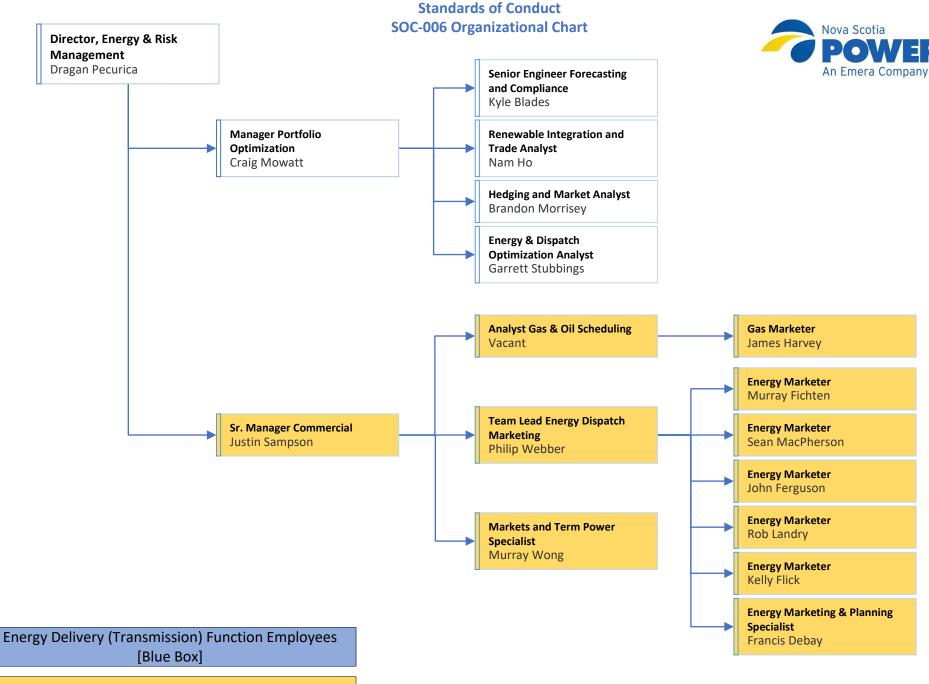

Energy Delivery (Transmission) Function Employees
[Blue Box]

Wholesale Merchant Function Employees [Yellow Box]

Job Functions That Require A Working Knowledge Of Both Transmission And Wholesale [White Box]

#### Standards of Conduct

Energy Delivery (Transmission) Function Employees
[Blue Box]

Wholesale Merchant Function Employees [Yellow Box]

Job Functions That Require A Working Knowledge Of Both Transmission And Wholesale [White Box]