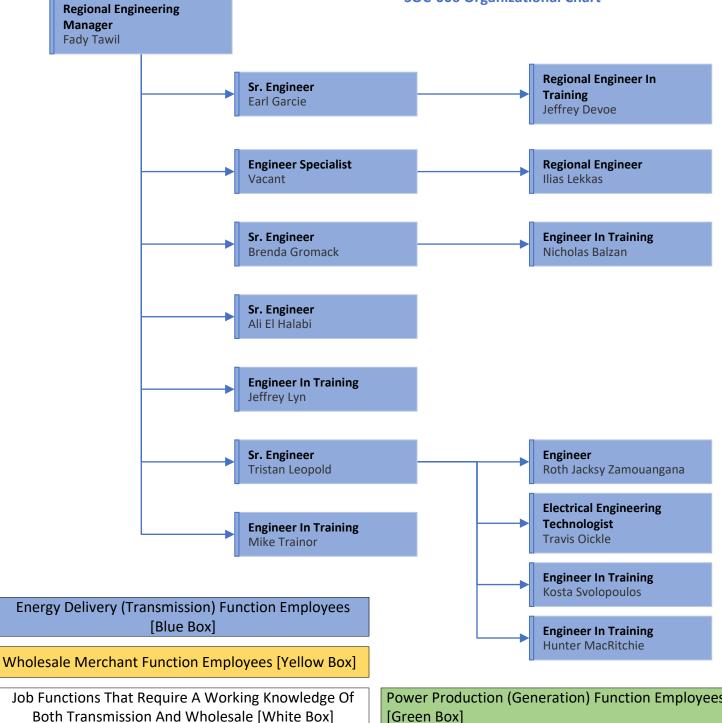

Job Functions That Require A Working Knowledge Of Both Transmission And Wholesale [White Box]

Energy Delivery (Transmission) Function Employees
[Blue Box]

Wholesale Merchant Function Employees [Yellow Box]

Job Functions That Require A Working Knowledge Of Both Transmission And Wholesale [White Box]