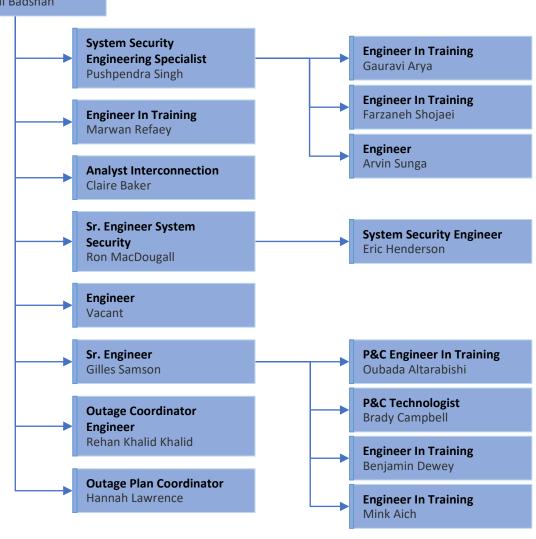

Nova Scotia

An Emera Company

Manager

Shoaib Qabil Badshah

Energy Delivery (Transmission) Function Employees [Blue Box]

Wholesale Merchant Function Employees [Yellow Box]

Job Functions That Require A Working Knowledge Of Both Transmission And Wholesale [White Box]