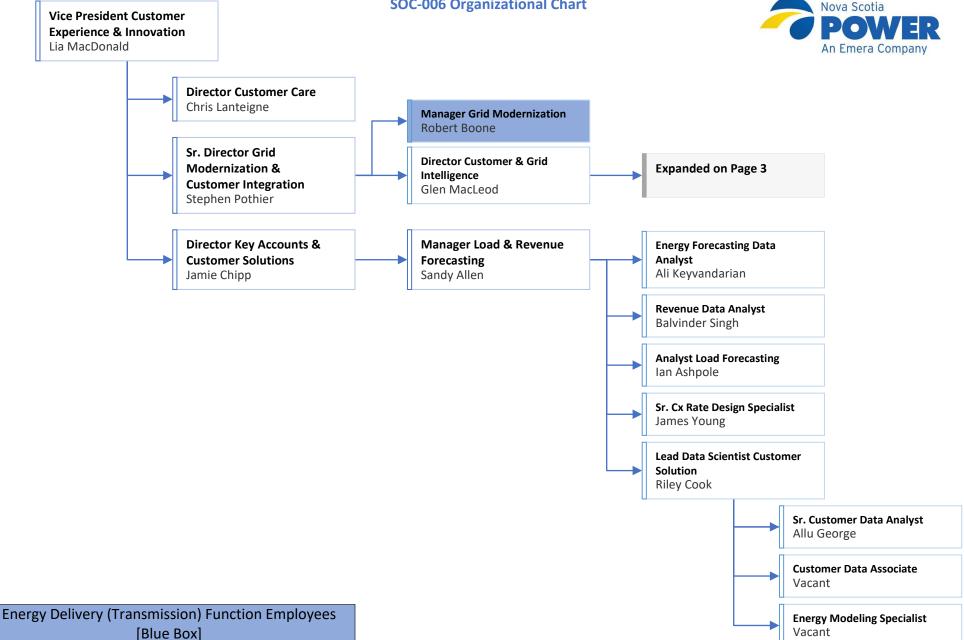

Energy Delivery (Transmission) Function Employees
[Blue Box]

Wholesale Merchant Function Employees [Yellow Box]

Job Functions That Require A Working Knowledge Of Both Transmission And Wholesale [White Box]