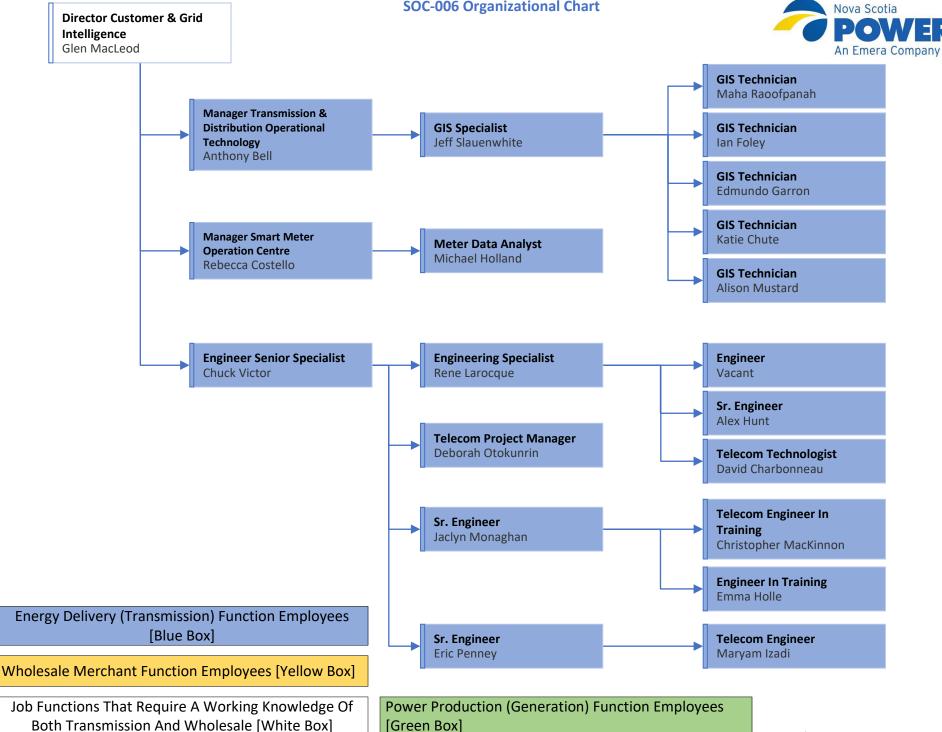

Energy Delivery (Transmission) Function Employees
[Blue Box]

Wholesale Merchant Function Employees [Yellow Box]

Job Functions That Require A Working Knowledge Of Both Transmission And Wholesale [White Box]

Job Functions That Require A Working Knowledge Of Both Transmission And Wholesale [White Box]

Energy Delivery (Transmission) Function Employees
[Blue Box]

Wholesale Merchant Function Employees [Yellow Box]

Job Functions That Require A Working Knowledge Of Both Transmission And Wholesale [White Box]

Wholesale Merchant Function Employees [Yellow Box]

Job Functions That Require A Working Knowledge Of Both Transmission And Wholesale [White Box]