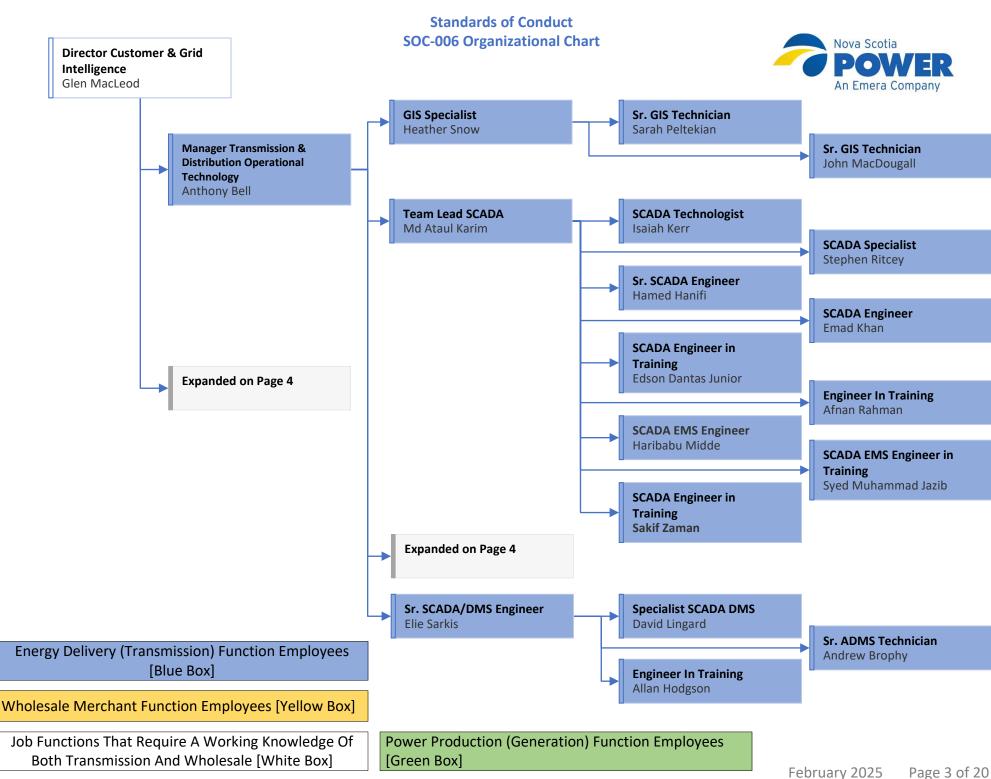

#### Standards of Conduct

Energy Delivery (Transmission) Function Employees
[Blue Box]

Wholesale Merchant Function Employees [Yellow Box]

Job Functions That Require A Working Knowledge Of Both Transmission And Wholesale [White Box]

Power Production (Generation) Function Employees [Green Box]

Nova Scotia

An Emera Company

Energy Delivery (Transmission) Function Employees
[Blue Box]

Wholesale Merchant Function Employees [Yellow Box]

Job Functions That Require A Working Knowledge Of Both Transmission And Wholesale [White Box]