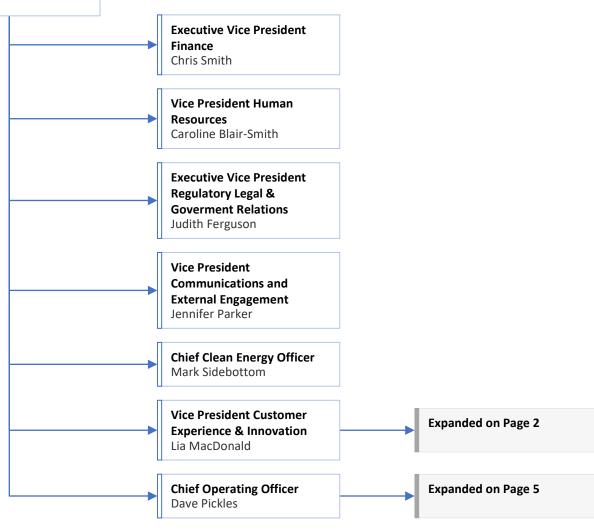

#### Standards of Conduct

Energy Delivery (Transmission) Function Employees
[Blue Box]

Wholesale Merchant Function Employees [Yellow Box]

Job Functions That Require A Working Knowledge Of Both Transmission And Wholesale [White Box]