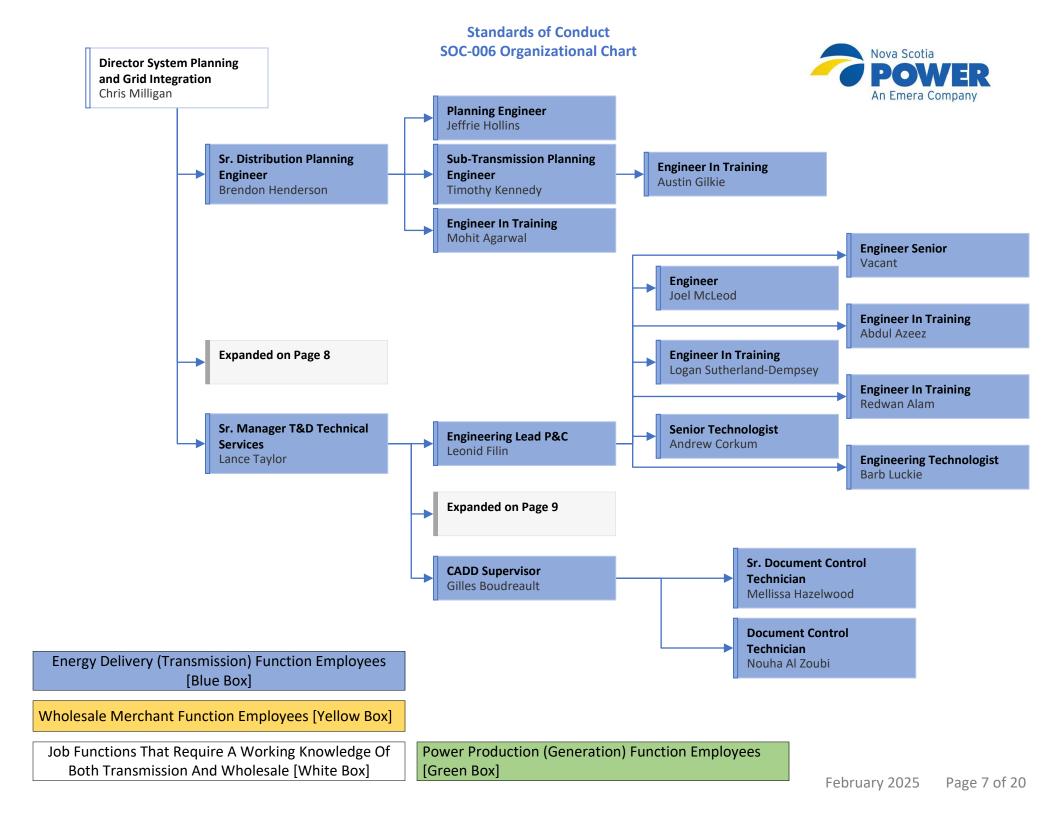

#### Standards of Conduct

Energy Delivery (Transmission) Function Employees
[Blue Box]

Wholesale Merchant Function Employees [Yellow Box]

Job Functions That Require A Working Knowledge Of Both Transmission And Wholesale [White Box]

Power Production (Generation) Function Employees [Green Box]

Nova Scotia

An Emera Company

Energy Delivery (Transmission) Function Employees
[Blue Box]

Wholesale Merchant Function Employees [Yellow Box]

Job Functions That Require A Working Knowledge Of Both Transmission And Wholesale [White Box]