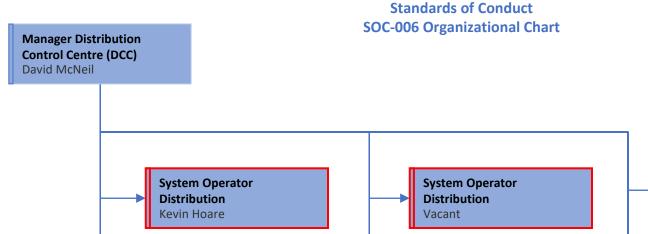

Job Functions That Require A Working Knowledge Of Both Transmission And Wholesale [White Box]

Energy Delivery (Transmission) Function Employees
[Blue Box]

Wholesale Merchant Function Employees [Yellow Box]

Job Functions That Require A Working Knowledge Of Both Transmission And Wholesale [White Box]