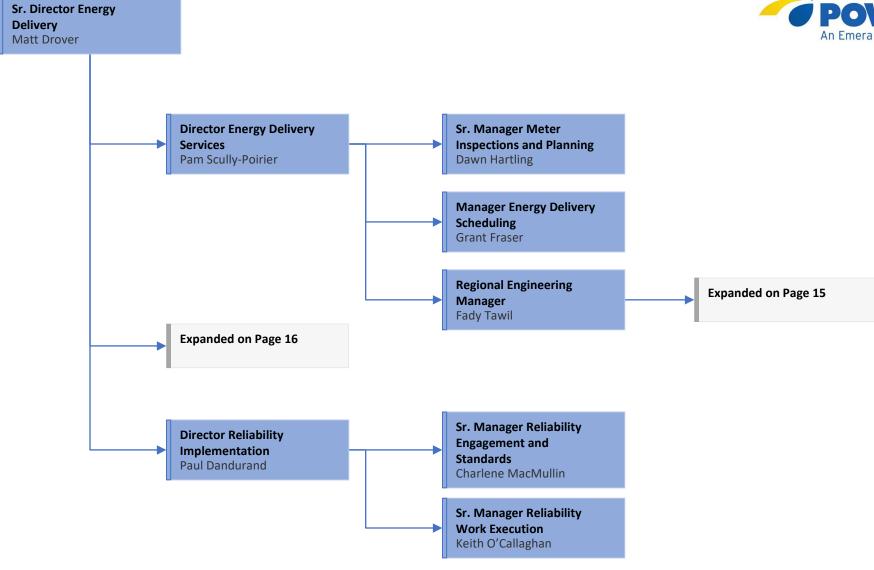

Power Production (Generation) Function Employees [Green Box]

**Expanded on Page 20** 

Energy Delivery (Transmission) Function Employees
[Blue Box]

Wholesale Merchant Function Employees [Yellow Box]

Job Functions That Require A Working Knowledge Of Both Transmission And Wholesale [White Box]