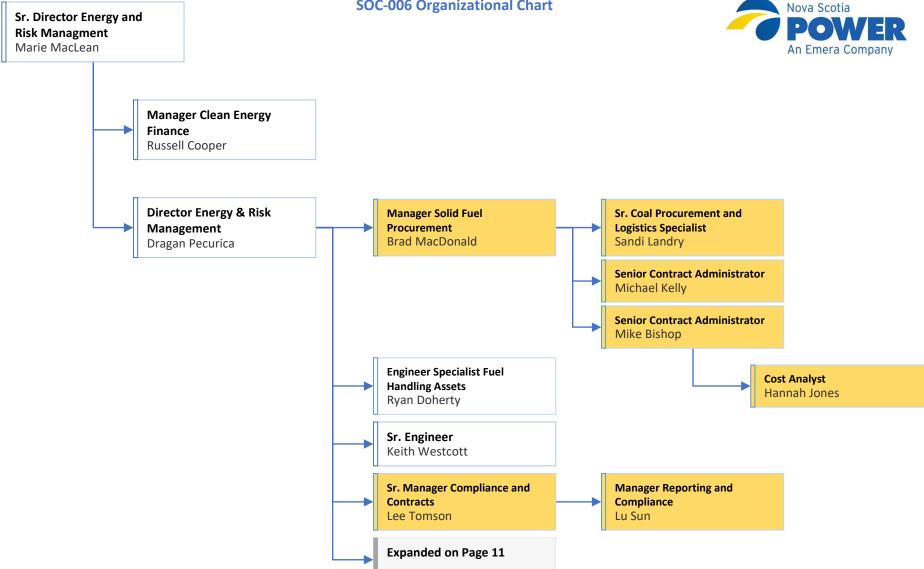

Job Functions That Require A Working Knowledge Of Both Transmission And Wholesale [White Box]

Nova Scotia

An Emera Company

Both Transmission And Wholesale [White Box]

Power Production (Generation) Function Employees [Green Box]

Power Production (Generation) Function Employees [Green Box]

**Expanded on Page 20** 

Energy Delivery (Transmission) Function Employees
[Blue Box]

Wholesale Merchant Function Employees [Yellow Box]

Job Functions That Require A Working Knowledge Of Both Transmission And Wholesale [White Box]