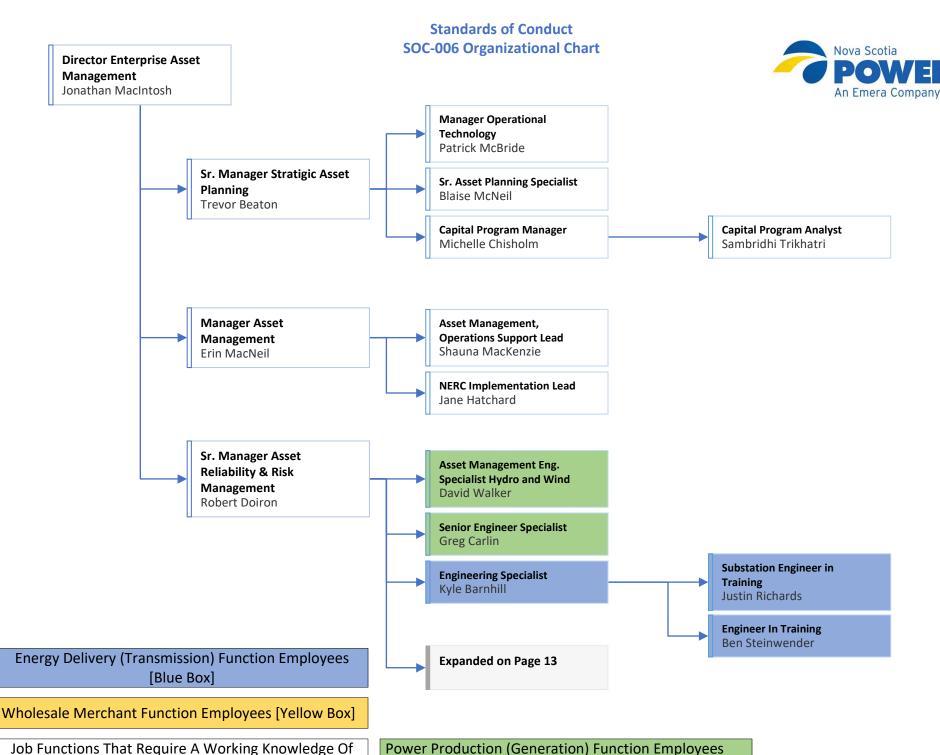

#### Standards of Conduct

Energy Delivery (Transmission) Function Employees
[Blue Box]

Wholesale Merchant Function Employees [Yellow Box]

Job Functions That Require A Working Knowledge Of Both Transmission And Wholesale [White Box]

Power Production (Generation) Function Employees [Green Box]

Nova Scotia

An Emera Company

Energy Delivery (Transmission) Function Employees
[Blue Box]

Wholesale Merchant Function Employees [Yellow Box]

Job Functions That Require A Working Knowledge Of Both Transmission And Wholesale [White Box]