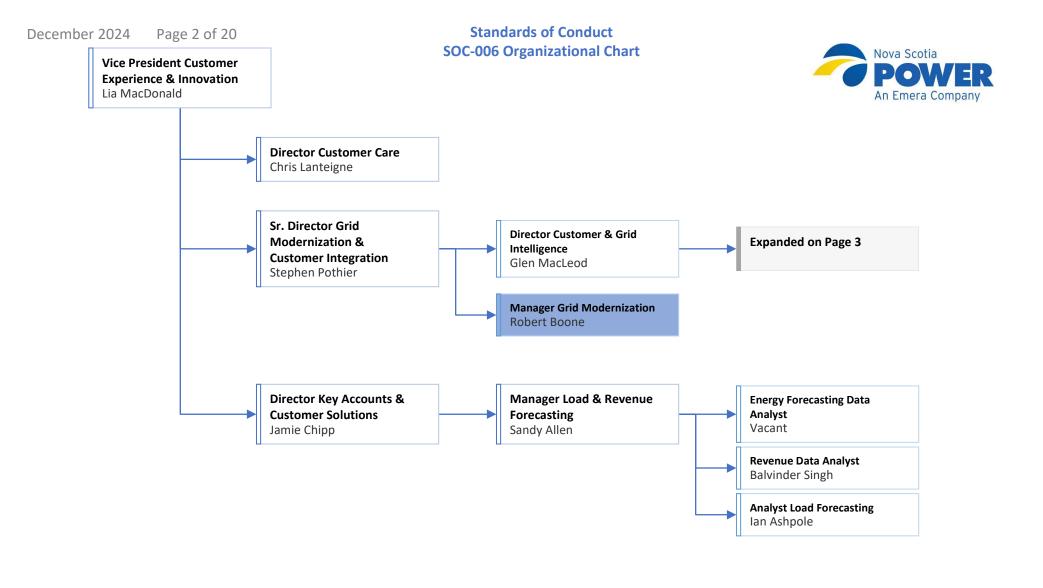

| Energy Delivery (Transmission) Function Employees<br>[Blue Box]                                  |                                                               |
|--------------------------------------------------------------------------------------------------|---------------------------------------------------------------|
| Wholesale Merchant Function Employees [Yellow Box]                                               |                                                               |
| Job Functions That Require A Working Knowledge Of<br>Both Transmission And Wholesale [White Box] | Power Production (Generation) Function Employe<br>[Green Box] |





## December 2024 Page 5 of 20









Energy Delivery (Transmission) Function Employees [Blue Box]

Wholesale Merchant Function Empl