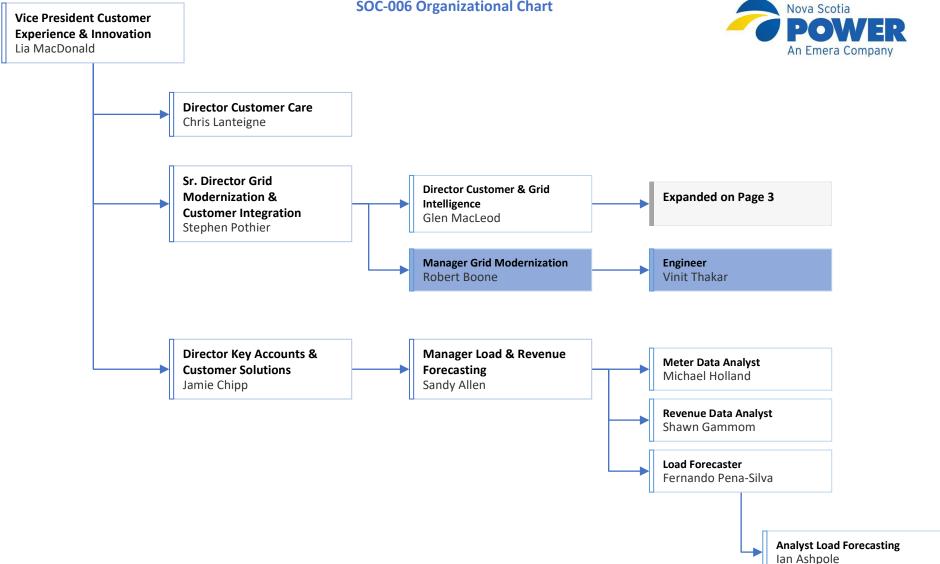

Energy Delivery (Transmission) Function Employees [Blue Box]

Manager Fady Tawil

Wholesale Merchant Function Employees [Yellow Box]

Job Functions That Require A Working Knowledge Of Both Transmission And Wholesale [White Box]