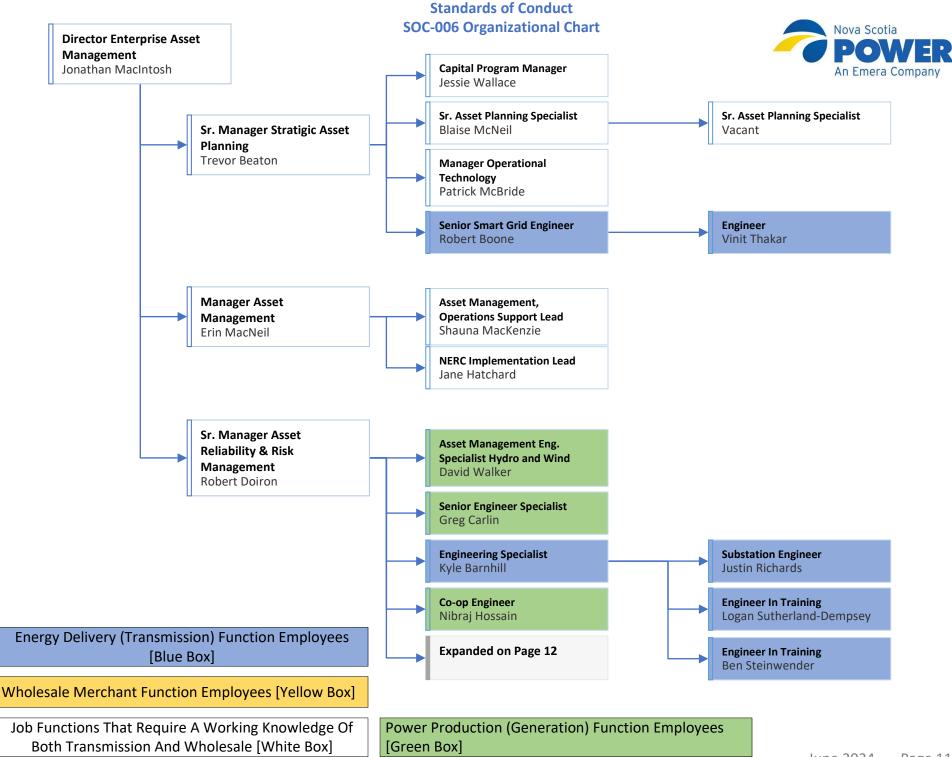

Wholesale Merchant Function Employees [Yellow Box]

Job Functions That Require A Working Knowledge Of Both Transmission And Wholesale [White Box]

Job Functions That Require A Working Knowledge Of Both Transmission And Wholesale [White Box]

Energy Delivery (Transmission) Function Employees [Blue Box]

Manager Fady Tawil

Wholesale Merchant Function Employees [Yellow Box]

Job Functions That Require A Working Knowledge Of Both Transmission And Wholesale [White Box]

Wholesale Merchant Function Employees [Yellow Box]

Job Functions That Require A Working Knowledge Of

Both Transmission And Wholesale [White Box]

Power Production (Generation) Function Employees [Green Box]

June 2024

Nova Scotia

An Emera Company

Energy Delivery (Transmission) Function Employees [Blue Box]

Wholesale Merchant Function Employees [Yellow Box]

Job Functions That Require A Working Knowledge Of Both Transmission And Wholesale [White Box]