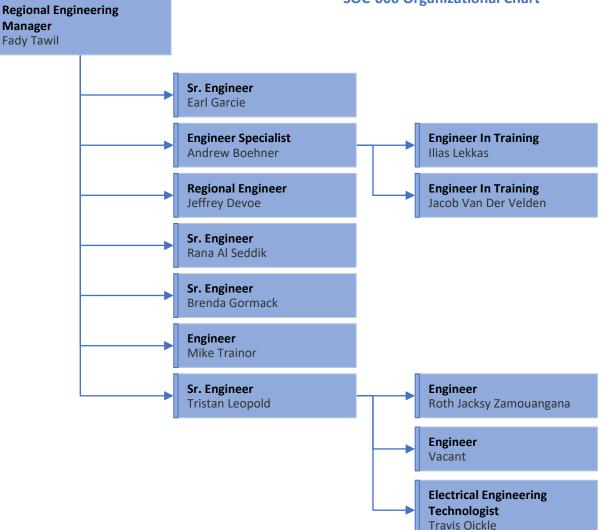

Energy Delivery (Transmission) Function Employees [Blue Box]

Manager Fady Tawil

Wholesale Merchant Function Employees [Yellow Box]

Job Functions That Require A Working Knowledge Of Both Transmission And Wholesale [White Box]