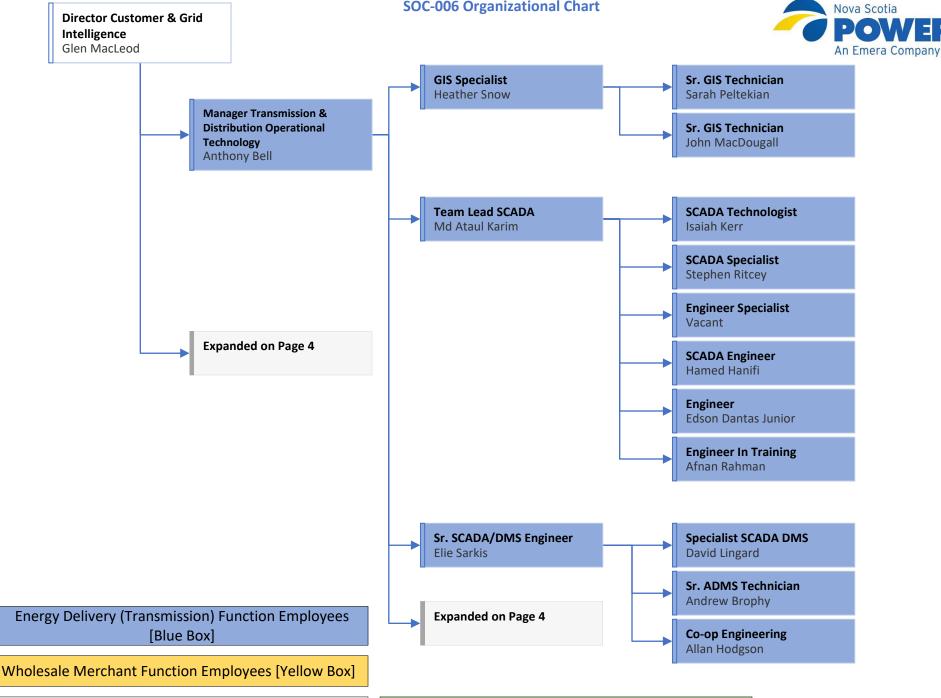

Energy Delivery (Transmission) Function Employees [Blue Box]

Wholesale Merchant Function Employees [Yellow Box]

Job Functions That Require A Working Knowledge Of Both Transmission And Wholesale [White Box]