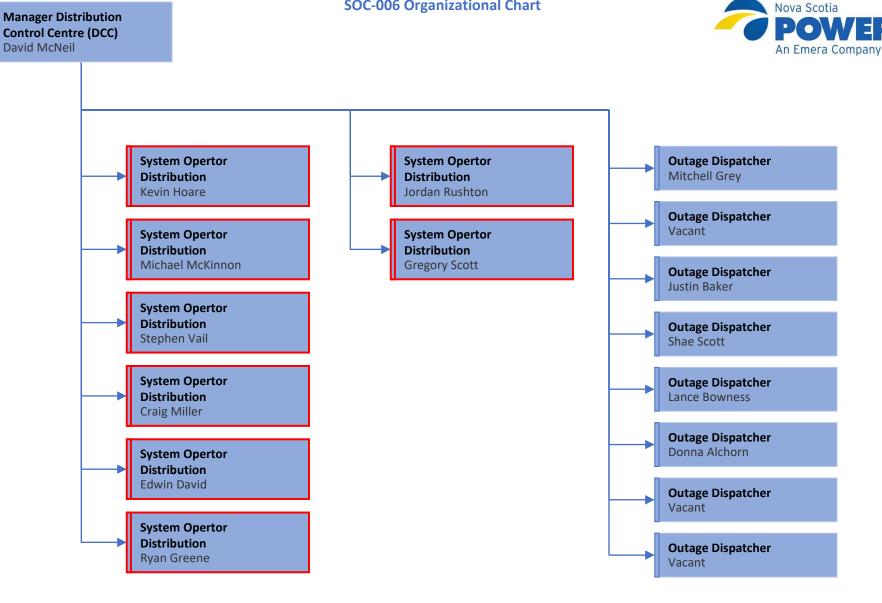

Energy Delivery (Transmission) Function Employees [Blue Box]

Manager Fady Tawil

Wholesale Merchant Function Employees [Yellow Box]

Job Functions That Require A Working Knowledge Of Both Transmission And Wholesale [White Box]