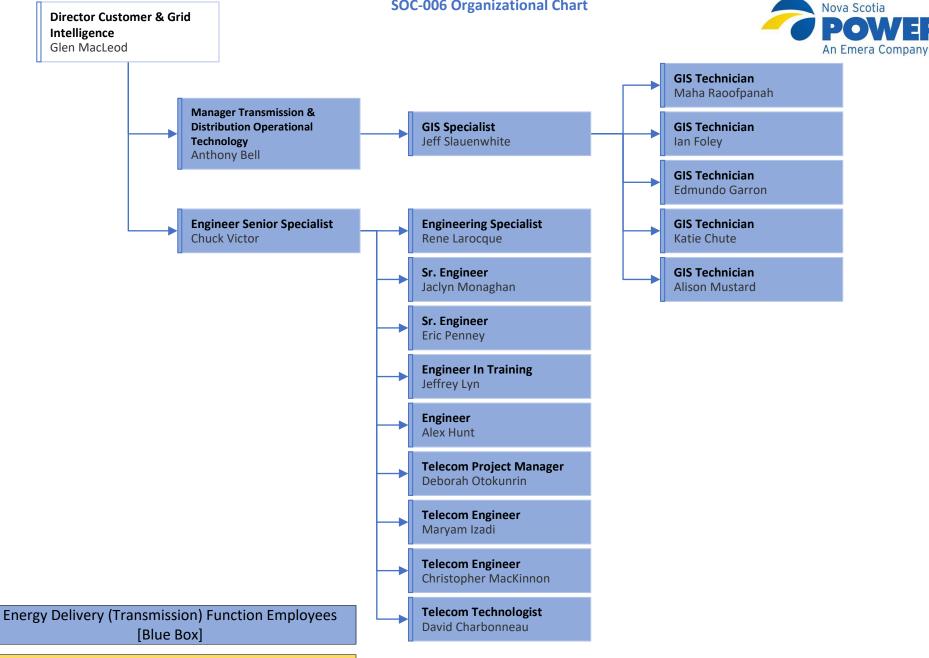

Energy Delivery (Transmission) Function Employees
[Blue Box]

Wholesale Merchant Function Employees [Yellow Box]

Job Functions That Require A Working Knowledge Of Both Transmission And Wholesale [White Box]