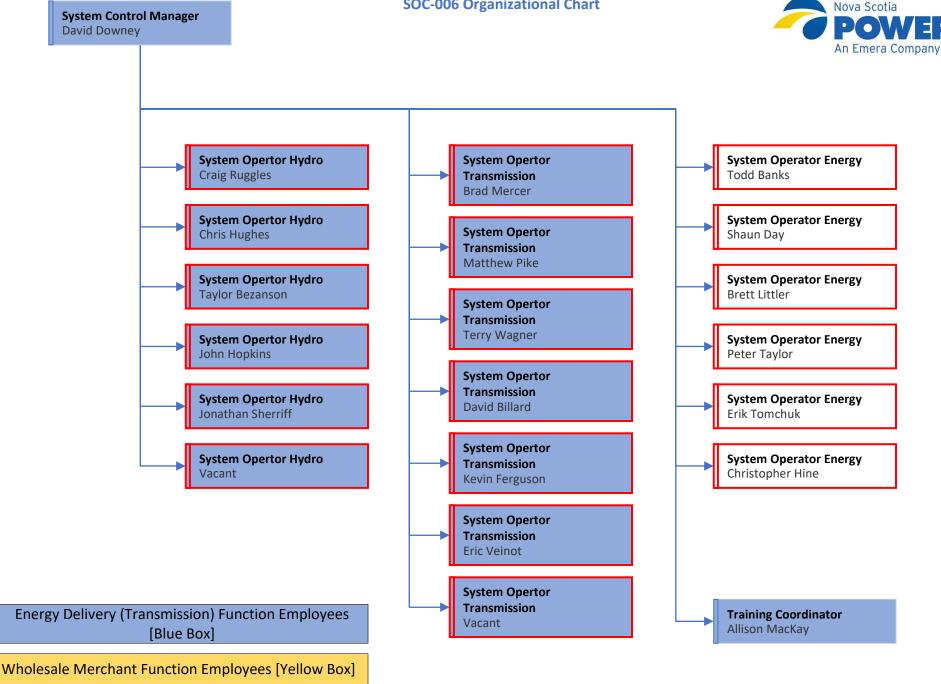

Energy Delivery (Transmission) Function Employees [Blue Box]

Wholesale Merchant Function Employees [Yellow Box]

Job Functions That Require A Working Knowledge Of Both Transmission And Wholesale [White Box]