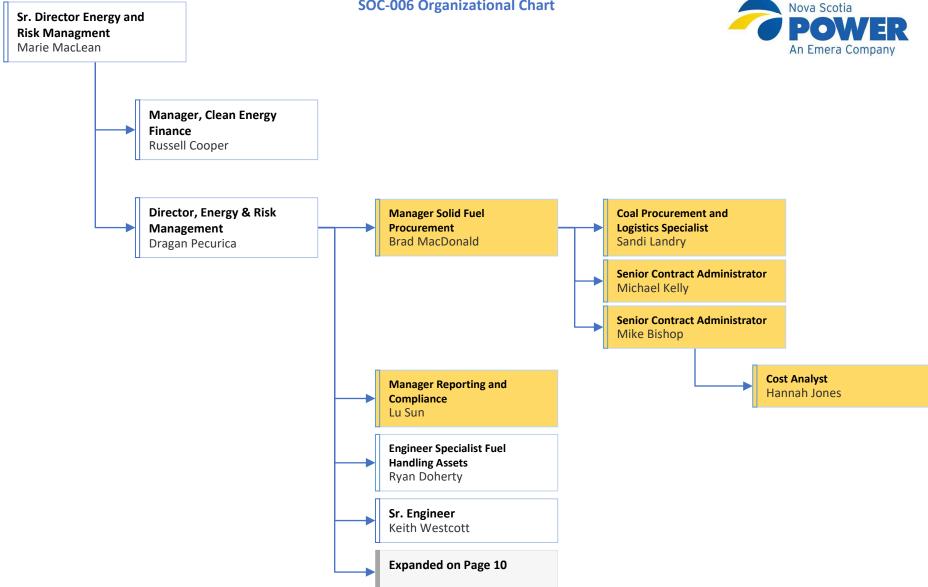

Energy Delivery (Transmission) Function Employees [Blue Box]

Wholesale Merchant Function Employees [Yellow Box]

Job Functions That Require A Working Knowledge Of Both Transmission And Wholesale [White Box]

Job Functions That Require A Working Knowledge Of Both Transmission And Wholesale [White Box]

Wholesale Merchant Function Employees [Yellow Box]

Job Functions That Require A Working Knowledge Of Both Transmission And Wholesale [White Box]