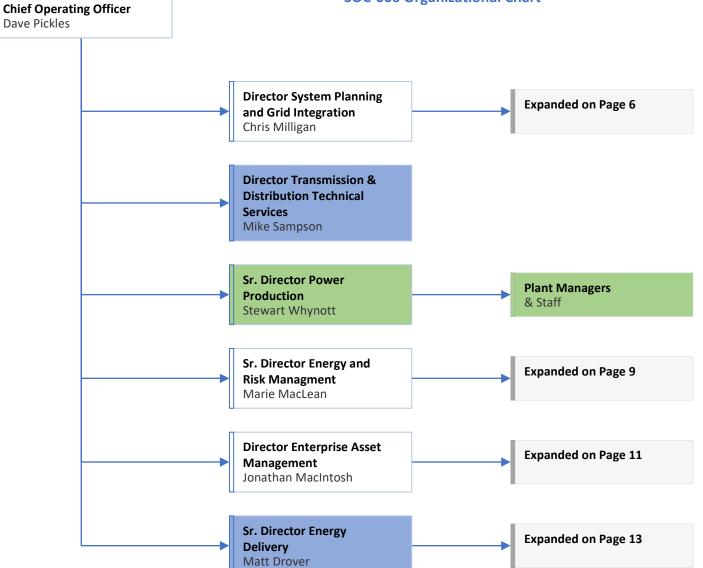

Energy Delivery (Transmission) Function Employees [Blue Box]

Wholesale Merchant Function Employees [Yellow Box]

Job Functions That Require A Working Knowledge Of Both Transmission And Wholesale [White Box]

Job Functions That Require A Working Knowledge Of Both Transmission And Wholesale [White Box]

Wholesale Merchant Function Employees [Yellow Box]

Job Functions That Require A Working Knowledge Of Both Transmission And Wholesale [White Box]