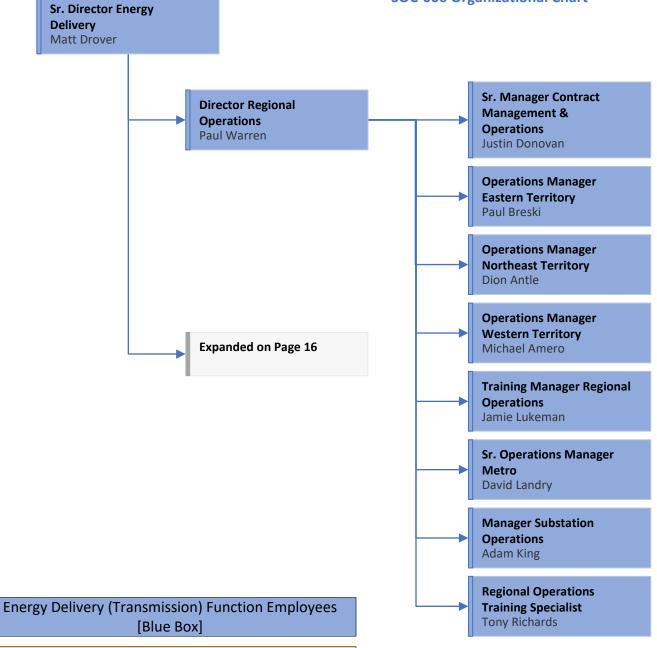

Energy Delivery (Transmission) Function Employees [Blue Box]

Wholesale Merchant Function Employees [Yellow Box]

Job Functions That Require A Working Knowledge Of Both Transmission And Wholesale [White Box]