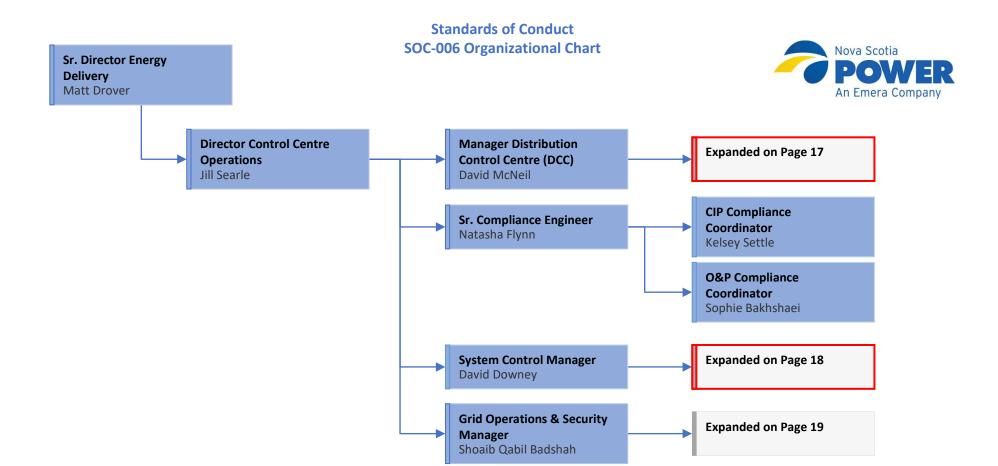

# **Standards of Conduct**

| Energy Delivery (Transmission) Function Employees |
|---------------------------------------------------|
| [Blue Box]                                        |

Wholesale Merchant Function Employees [Yellow Box]