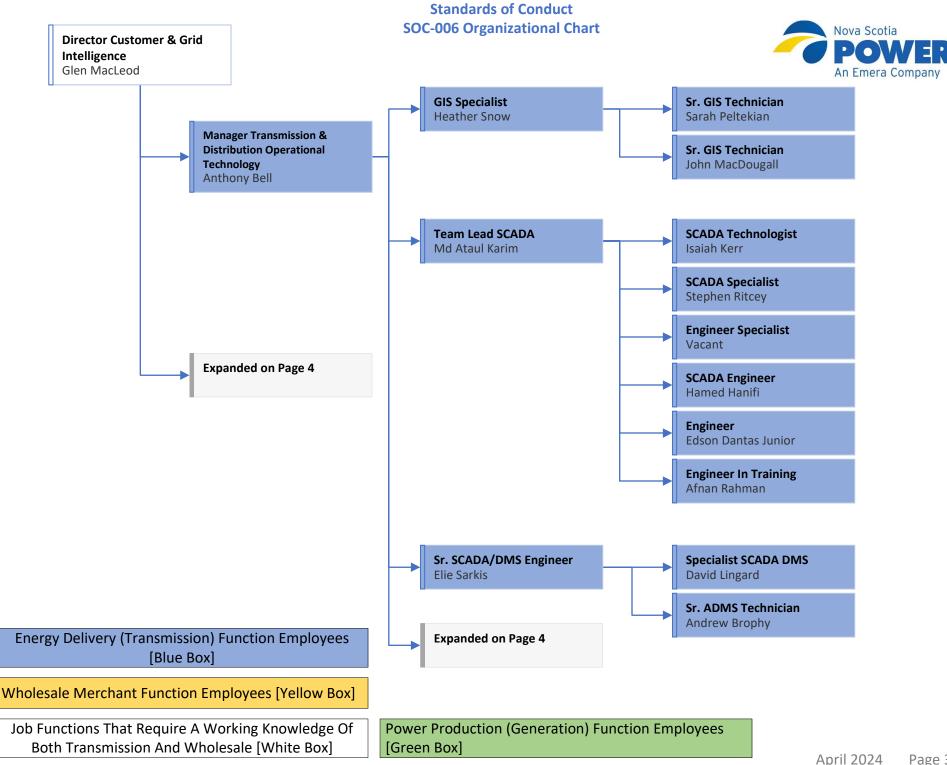

## **Standards of Conduct**

Energy Delivery (Transmission) Function Employees [Blue Box]

Wholesale Merchant Function Employees [Yellow Box]

Job Functions That Require A Working Knowledge Of Both Transmission And Wholesale [White Box]