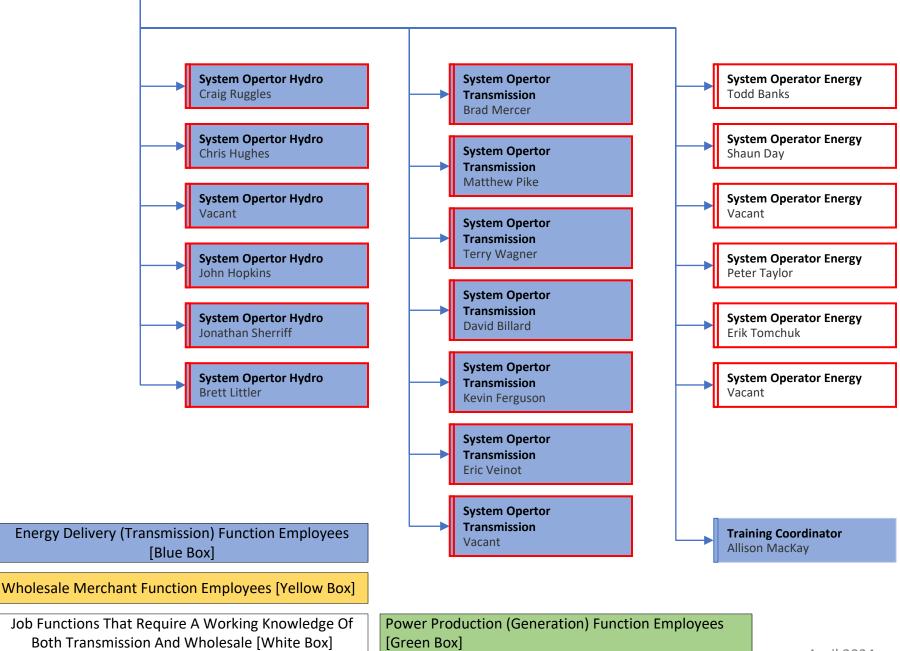

| Energy Delivery (Transmission) Function Employees<br>[Blue Box] |         |
|-----------------------------------------------------------------|---------|
| Wholesale Merchant Function Employees [Yellow Box]              |         |
| Job Functions That Require A Working Knowledge Of               | Power I |

Both Transmission And Wholesale [White Box]