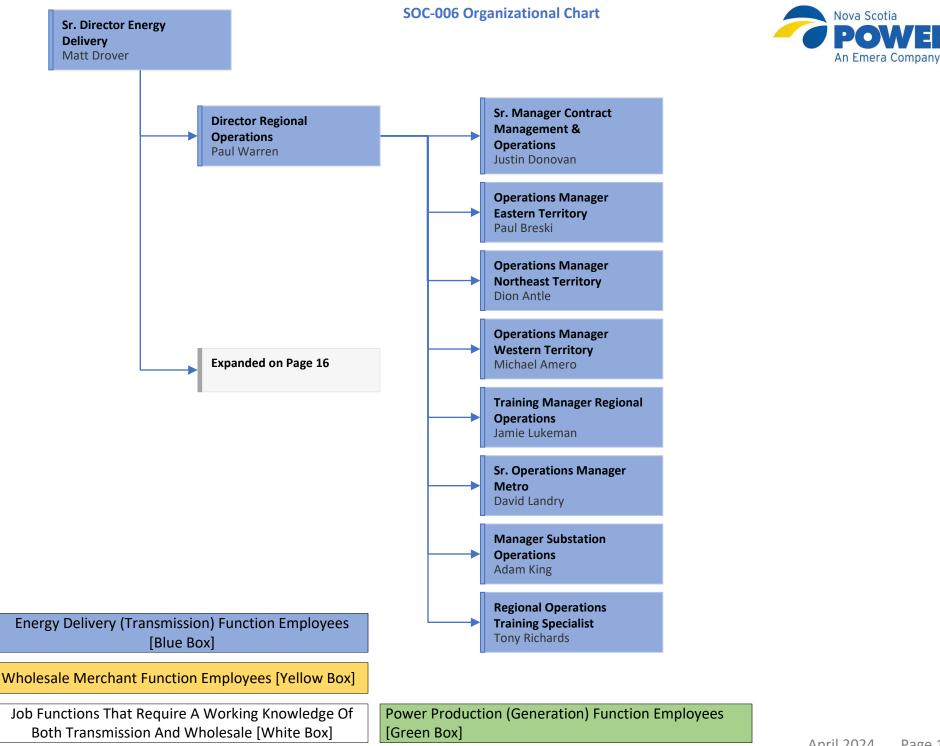

| Energy Delivery (Transmission) Function Employees<br>[Blue Box] |         |
|-----------------------------------------------------------------|---------|
| Wholesale Merchant Function Employees [Yellow Box]              |         |
| Job Functions That Require A Working Knowledge Of               | Power I |

Both Transmission And Wholesale [White Box]