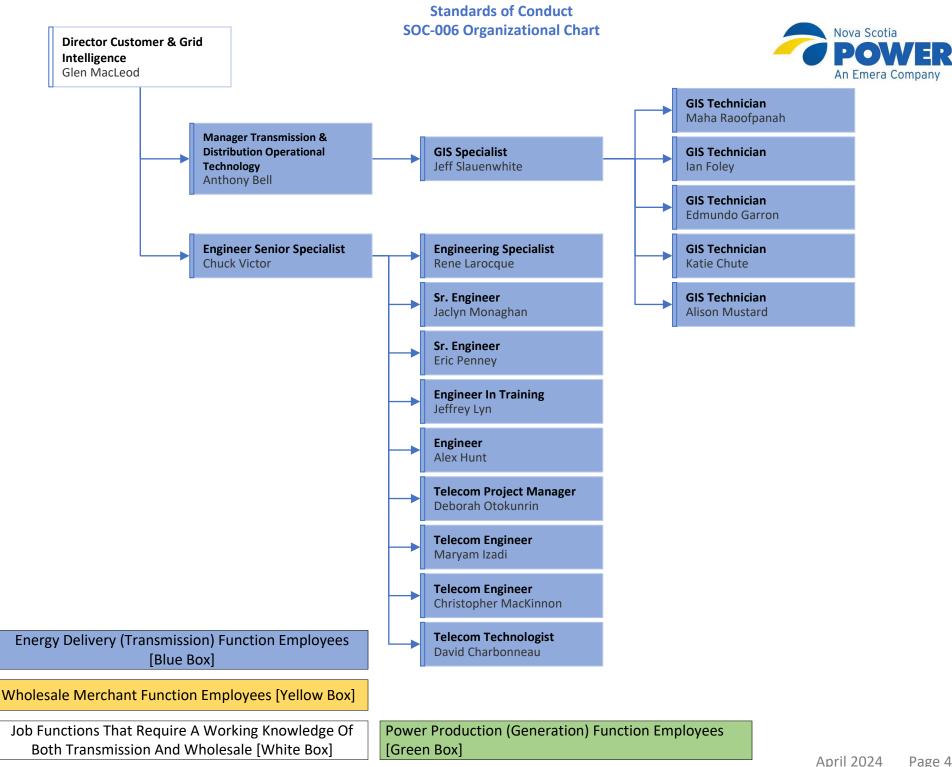

# **Standards of Conduct**

| Energy Delivery (Transmission) Function Employees |
|---------------------------------------------------|
| [Blue Box]                                        |

Wholesale Merchant Function Employees [Yellow Box]

Job Functions That Require A Working Knowledge Of Both Transmission And Wholesale [White Box]