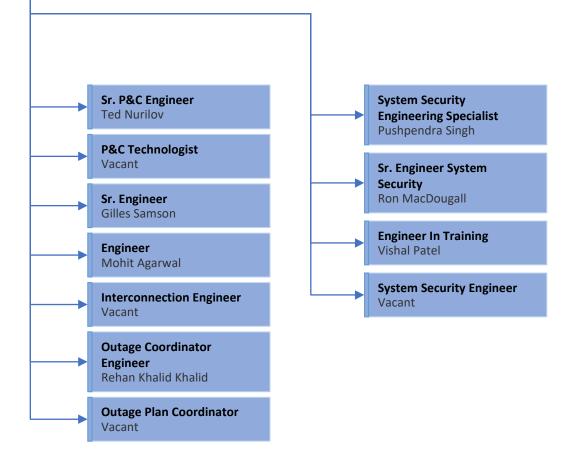

Job Functions That Require A Working Knowledge Of Both Transmission And Wholesale [White Box]

## **Standards of Conduct**

Energy Delivery (Transmission) Function Employees [Blue Box]

Wholesale Merchant Function Employees [Yellow Box]

Job Functions That Require A Working Knowledge Of Both Transmission And Wholesale [White Box]