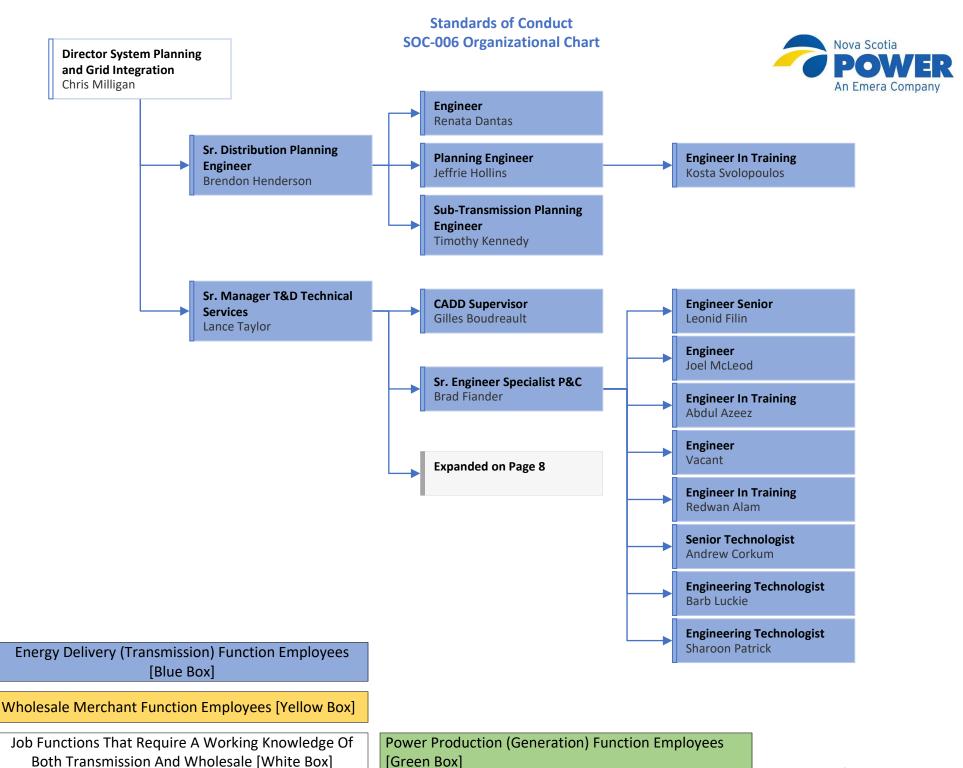

## **Standards of Conduct**

Energy Delivery (Transmission) Function Employees [Blue Box]

Wholesale Merchant Function Employees [Yellow Box]

Job Functions That Require A Working Knowledge Of Both Transmission And Wholesale [White Box]