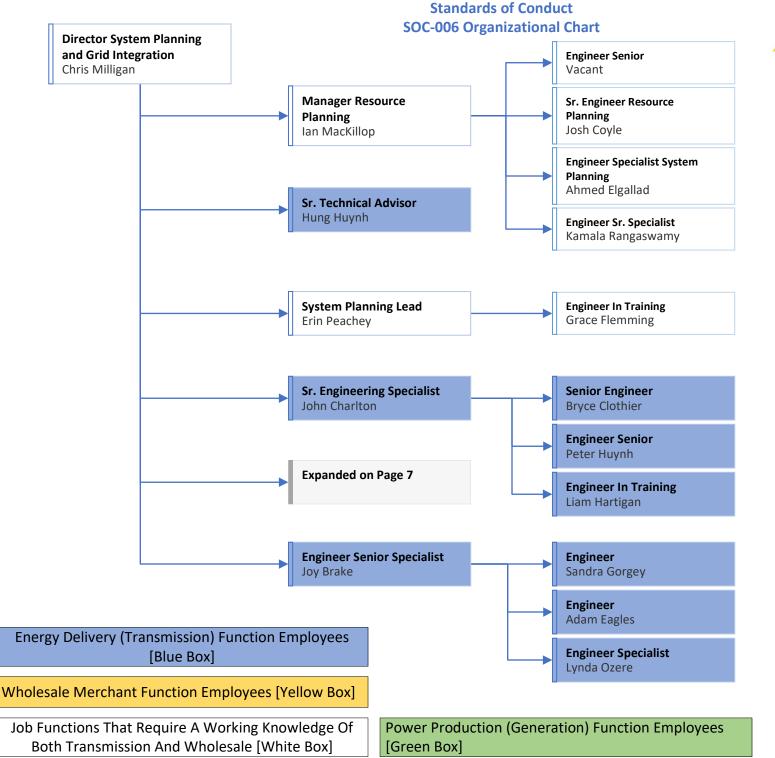

## **Standards of Conduct**

Energy Delivery (Transmission) Function Employees [Blue Box]

Wholesale Merchant Function Employees [Yellow Box]

Job Functions That Require A Working Knowledge Of Both Transmission And Wholesale [White Box]