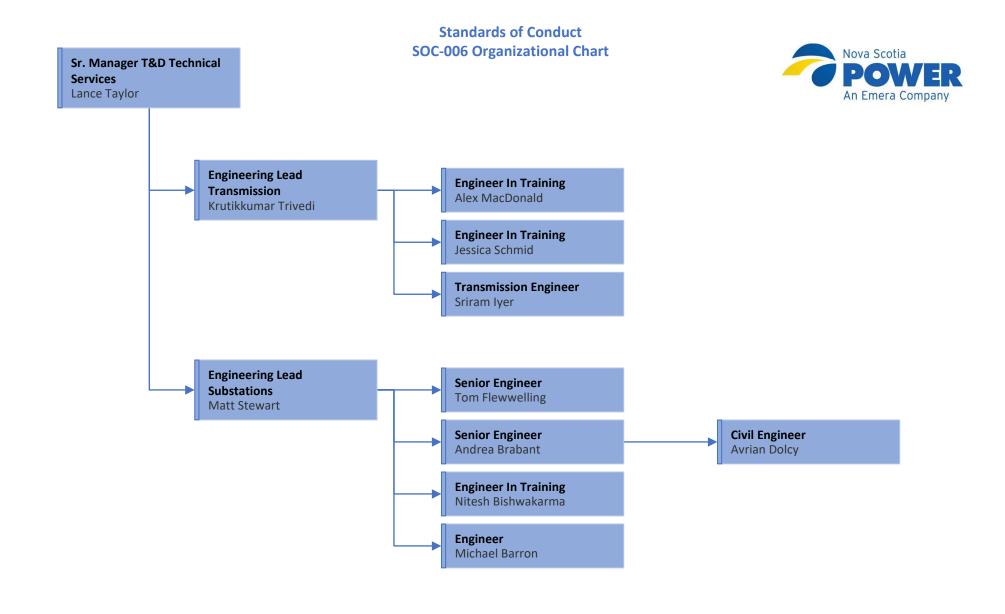

# **Standards of Conduct**

| Energy Delivery (Transmission) Function Employees |
|---------------------------------------------------|
| [Blue Box]                                        |

Wholesale Merchant Function Employees [Yellow Box]

Job Functions That Require A Working Knowledge Of Both Transmission And Wholesale [White Box]