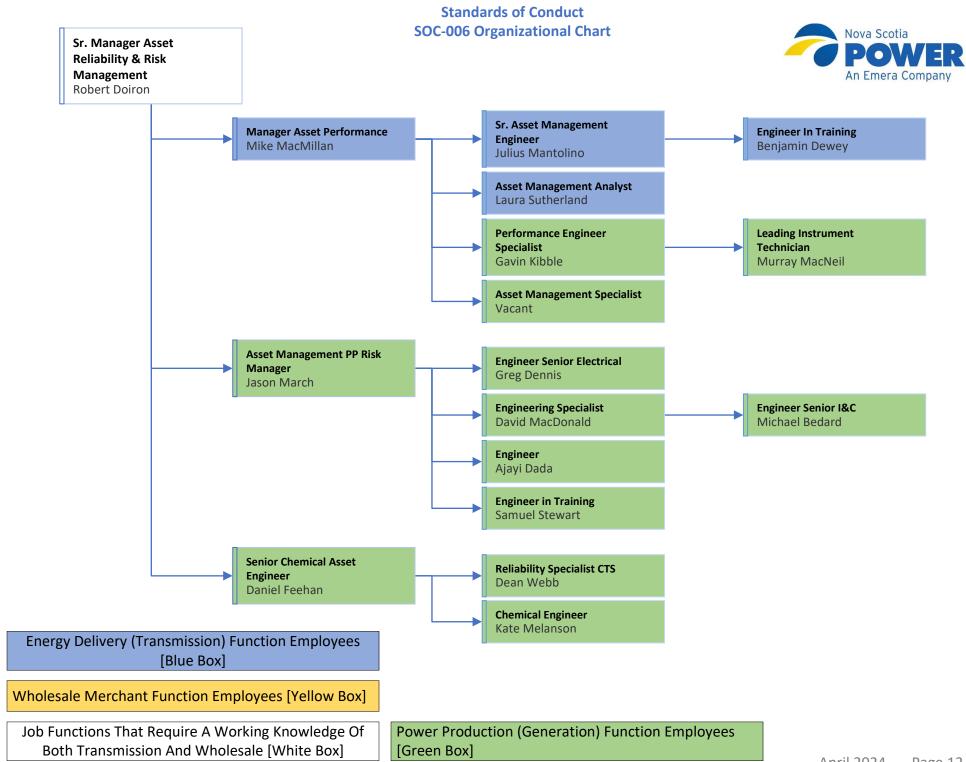

# **Standards of Conduct**

| Energy Delivery (Transmission) Function Employees |
|---------------------------------------------------|
| [Blue Box]                                        |

Wholesale Merchant Function Employees [Yellow Box]

Job Functions That Require A Working Knowledge Of Both Transmission And Wholesale [White Box]