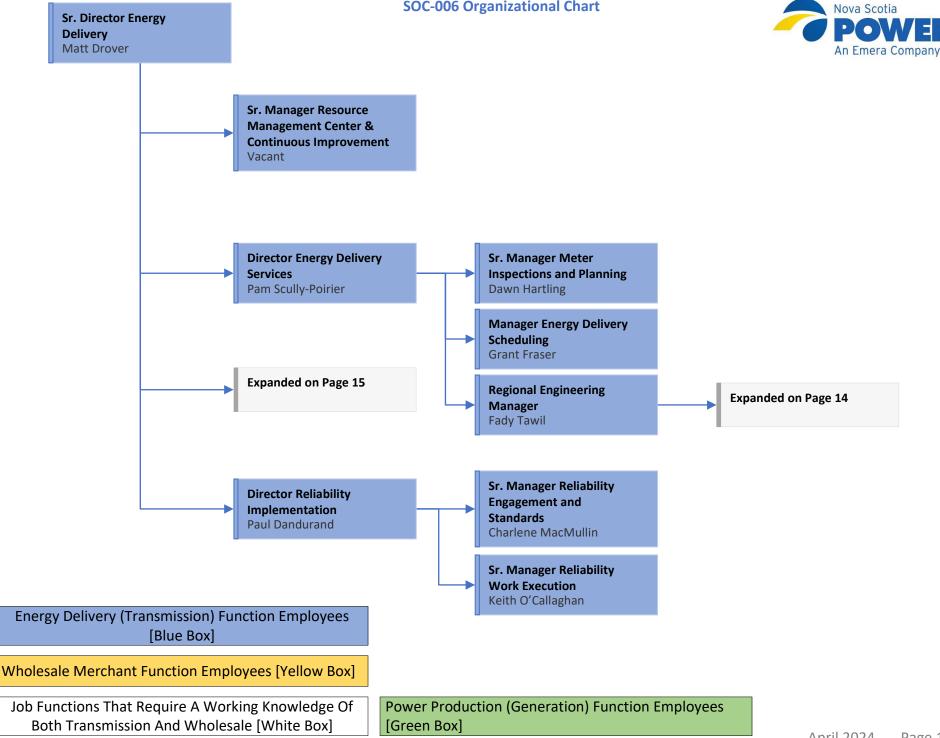

## **Standards of Conduct**

Energy Delivery (Transmission) Function Employees [Blue Box]

Wholesale Merchant Function Employees [Yellow Box]

Job Functions That Require A Working Knowledge Of Both Transmission And Wholesale [White Box]