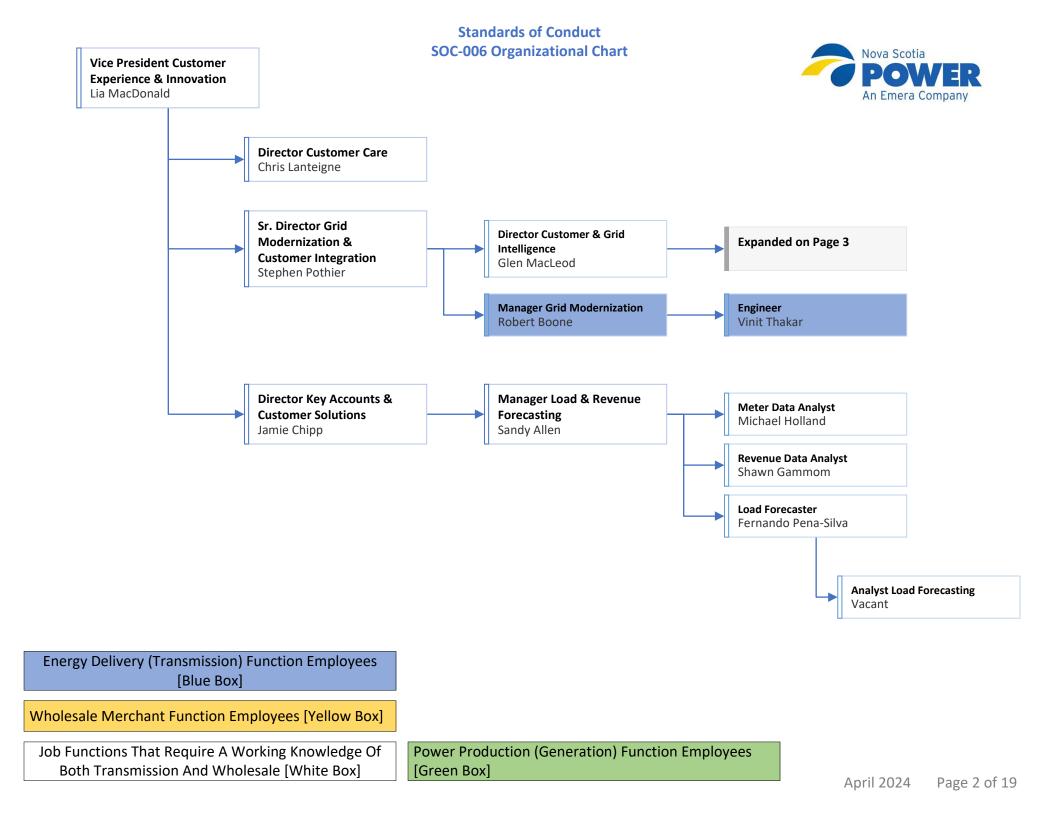

# **Standards of Conduct**

| Energy Delivery (Transmission) Function Employees |
|---------------------------------------------------|
| [Blue Box]                                        |

Wholesale Merchant Function Employees [Yellow Box]

Job Functions That Require A Working Knowledge Of Both Transmission And Wholesale [White Box]