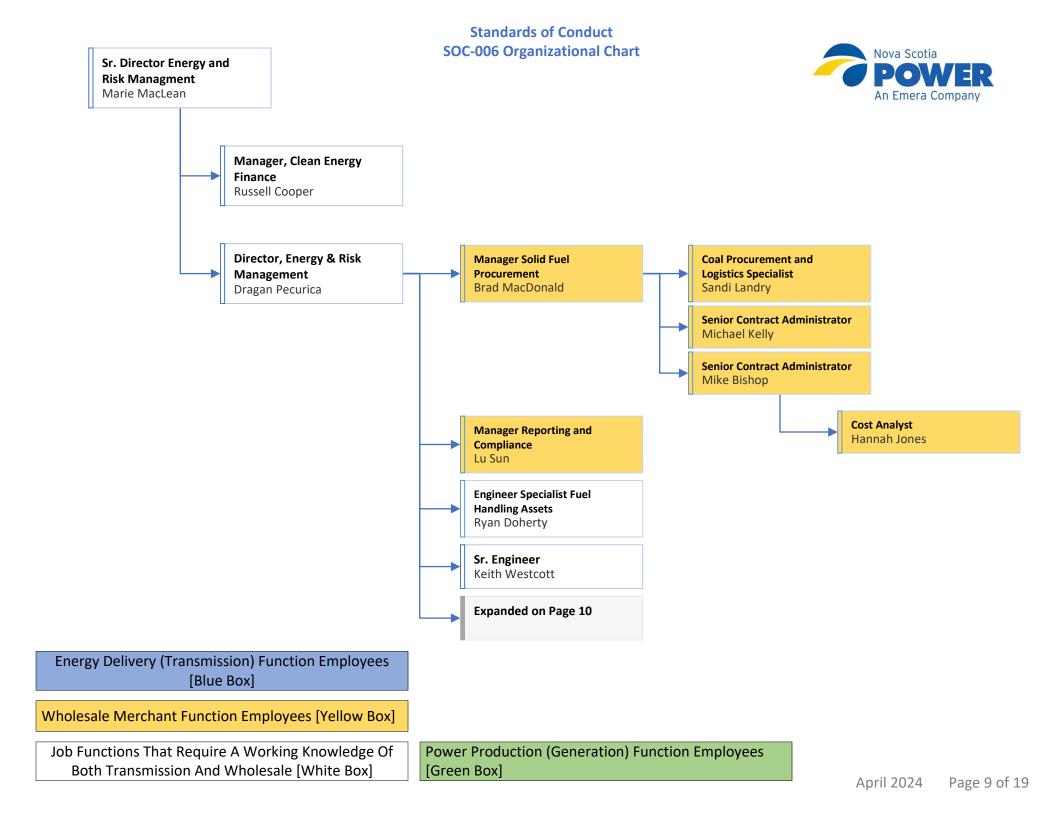

## **Standards of Conduct**

Energy Delivery (Transmission) Function Employees [Blue Box]

Wholesale Merchant Function Employees [Yellow Box]

Job Functions That Require A Working Knowledge Of Both Transmission And Wholesale [White Box]